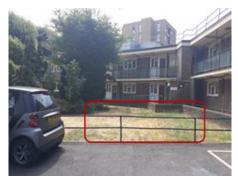

# Hopper before and...



... after removal





### Bin chamber before...



### ...and after





#### **Burma Court Estate Information**

- Cost of unblocking chutes at Burma Court from 2005 to 2017 = £22,535.
- Blocked chutes at Burma Court have been reported 117 times from June 2017 to November 2018.
- We will add a total of 19 recycling bins to Burma Court making it easier for you to recycle your waste







### Proposals

We are expanding the project to deliver these infrastructure changes to 8 more estates over the next 2 years.









**→** Hackney

### **Proposed Locations**



Lashio House Option



Mandalay House Option 1



Orde House Option 1



Chindit House Option 1



Karen House Option 1



Wingate House Option 1



### **Proposed Locations**



Arakan House Option 1



Arakan House Option 2



Ledo House Option 1



Salween House Option 1