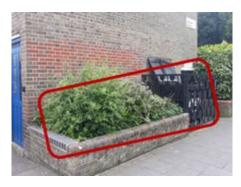

... after removal





### Bin chamber before...



### ...and after





#### **Burma Court Estate Information**

- Cost of unblocking chutes at Burma Court from 2005 to 2017 = £22,535.
- Blocked chutes at Burma Court have been reported 117 times from June 2017 to November 2018.
- We will add a total of 19 recycling bins to Burma Court making it easier for you to recycle your waste







### Proposals

We are expanding the project to deliver these infrastructure changes to 8 more estates over the next 2 years.









**→** Hackney

### **Proposed Locations**



Lashio House Option



Mandalay House Option 1



Orde House Option 1



Chindit House Option 1



Karen House Option 1



Wingate House Option 1



### **Proposed Locations**



Arakan House Option 1



Arakan House Option 2



Ledo House Option 1



Salween House Option 1