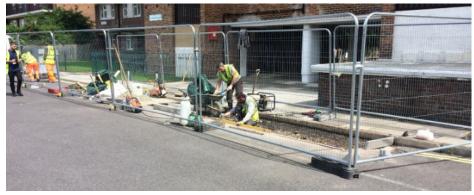

# Estate Recycling Programme Burma Court Estate





#### Introduction to the ERP Team

- Christos Tympanaris Estate Recycling Programme Manager
- Daljit Assi Estate Recycling Project Manager
- Andrew Dove Estate Recycling Project Officer
- Kirsty Ainsworth Estate Recycling Project Support Assistant



### **Recycling Rate Targets**

#### 2020 targets:

- Recycling rate 50% NLWA or 31.5% for Hackney;
- •Recycling performance in Hackney Housing estates is very low: 8%-10%









### What have we done so far?





### Before & After







### Before & After







### Before & After







**Hackney** 

## Hopper before and...



... after removal





### Bin chamber before...



### ...and after





#### **Burma Court Estate Information**

- Cost of unblocking chutes at Burma Court from 2005 to 2017 = £22,535.
- Blocked chutes at Burma Court have been reported 117 times from June 2017 to November 2018.
- We will add a total of 19 recycling bins to Burma Court making it easier for you to recycle your waste







### Proposals

We are expanding the project to deliver these infrastructure changes to 8 more estates over the next 2 years.









**→** Hackney

### **Proposed Locations**



Lashio House Option



Mandalay House Option 1



Orde House Option 1



Chindit House Option 1



Karen House Option 1



Wingate House Option 1



### **Proposed Locations**



Arak