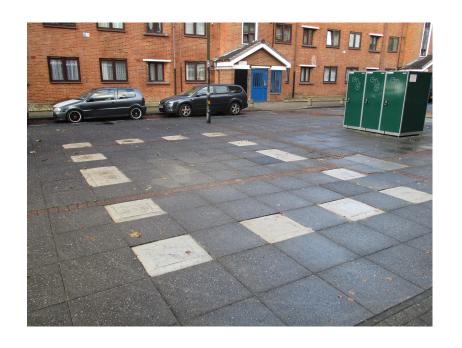

# Estate Recycling Programme Burma Court Estate





#### Introduction to the ERP Team

- Christos Tympanaris Estate Recycling Programme Manager
- Daljit Assi Estate Recycling Project Manager
- Andrew Dove Estate Recycling Project Officer
- Kirsty Ainsworth Estate Recycling Project Support Assistant



### **Recycling Rate Targets**

#### 2020 targets:

- Recycling rate 50% NLWA or 31.5% for Hackney;
- •Recycling performance in Hackney Housing estates is very low: 8%-10%









### What have we done so far?





### Before & After







### Before & After







### Before & After







**Hackney** 

## Hopper before and...



... after removal





### Bin chamber before...



### ...and after





#### **Burma Court Estate Information**

- Cost of unblocking chutes at Burma Court from 2005 to 2017 = £22,535.
- Blocked chutes at Burma Court have been reported 117 times from June 2017 to November 2018.
- We will add a total of 19 recycling bins to Burma Court making it easier for you to recycle your waste







### Proposals

We are expanding the project to deliver these infrastructure changes to 8 more estates over the next 2 years.









**→** Hackney

### **Proposed Locations**



Lashio House Option



Mandalay House Option 1



Orde House Option 1



Chindit House Option 1



Karen House Option 1



Wingat