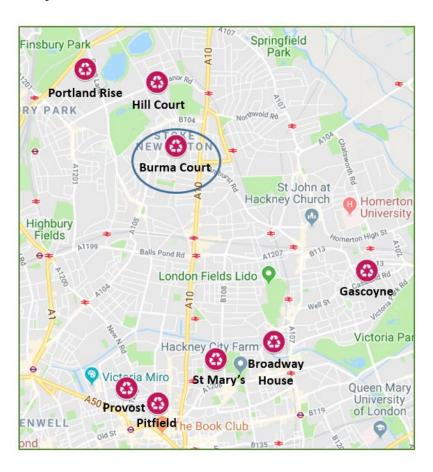

### What have we done so far?

### Proposals

We are expanding the project to deliver these infrastructure changes to 8 more estates over the next 2 years.

**→** Hackney