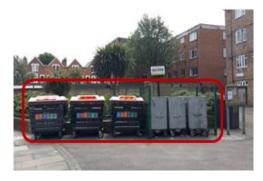

After







### Before & After







### Before & After







**Hackney** 

## Hopper before and...



... after removal





### Bin chamber before...



### ...and after





#### **Burma Court Estate Information**

- Cost of unblocking chutes at Burma Court from 2005 to 2017 = £22,535.
- Blocked chutes at Burma Court have been reported 117 times from June 2017 to November 2018.
- We will add a total of 19 recycling bins to Burma Court making it easier for you to recycle your waste







### Proposals

We are expanding the project to deliver these infrastructure changes to 8 more estates over the next 2 years.









**→** Hackney

### **Proposed Locations**



Lashio House Option



Mandalay House Option 1



Orde House Option 1



Chindit House Option 1



Karen House Option 1



Wingate House Option 1



### **Proposed Locations**



Arakan House Option 1



Arakan House Option 2



Ledo House Option 1



Salween House Option 1