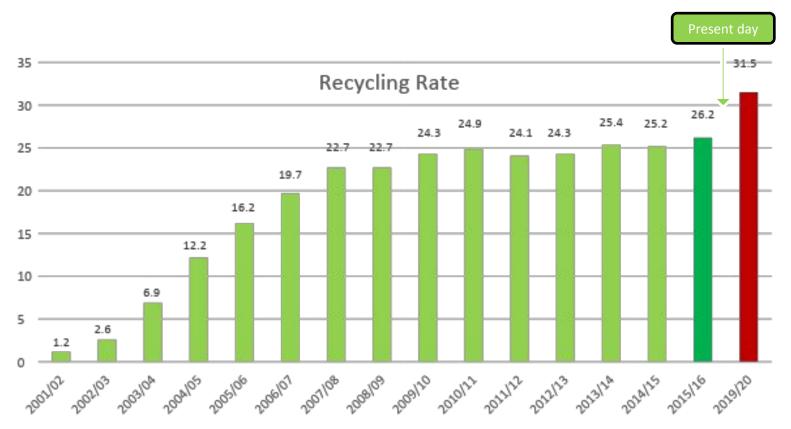

### **Recycling Rate Targets**

#### 2020 targets:

- Recycling rate 50% NLWA or 31.5% for Hackney;
- •Recycling performance in Hackney Housing estates is very low: 8%-10%