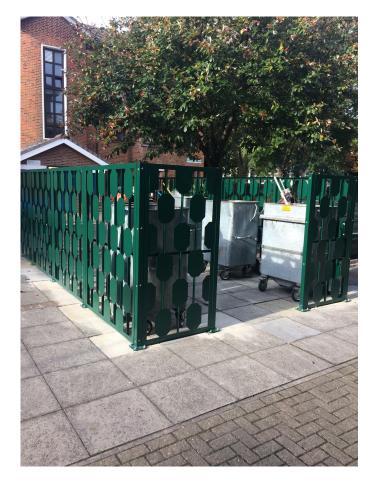

# Estate Recycling Programme Burma Court Estate





#### Introduction to the ERP Team

- Christos Tympanaris Estate Recycling Programme Manager
- Daljit Assi Estate Recycling Project Manager
- Andrew Dove Estate Recycling Project Officer
- Kirsty Ainsworth Estate Recycling Project Support Assistant



### **Recycling Rate Targets**

#### 2020 targets:

- Recycling rate 50% NLWA or 31.5% for Hackney;
- •Recycling performance in Hackney Housing estates is very low: 8%-10%









### What have we done so far?





### Before & After







### Before & After







### Before & After







**Hackney** 

## Hopper before and...



... after removal





### Bin chamber before...



### ...and after





#### **Burma Court Estate Information**

- Cost of unblocking chutes at Burma Court from 2005 to 2017 = £22,535.
- Blocked chutes at Burma Court have been reported 117 times from June 2017 to November 2018.
- We will add a total of 19 recycling bins to Burma Court making it easier for you to recycle your waste







### Proposals

We are expanding the project to deliver these infrastructure changes to 8 more estates over the next 2 years.









**→** Hackney

### **Proposed Locations**



Lashio House Option



Mandalay House Option 1



Orde House Option 1



Chindit House Option 1



Karen House Option 1



Wingate