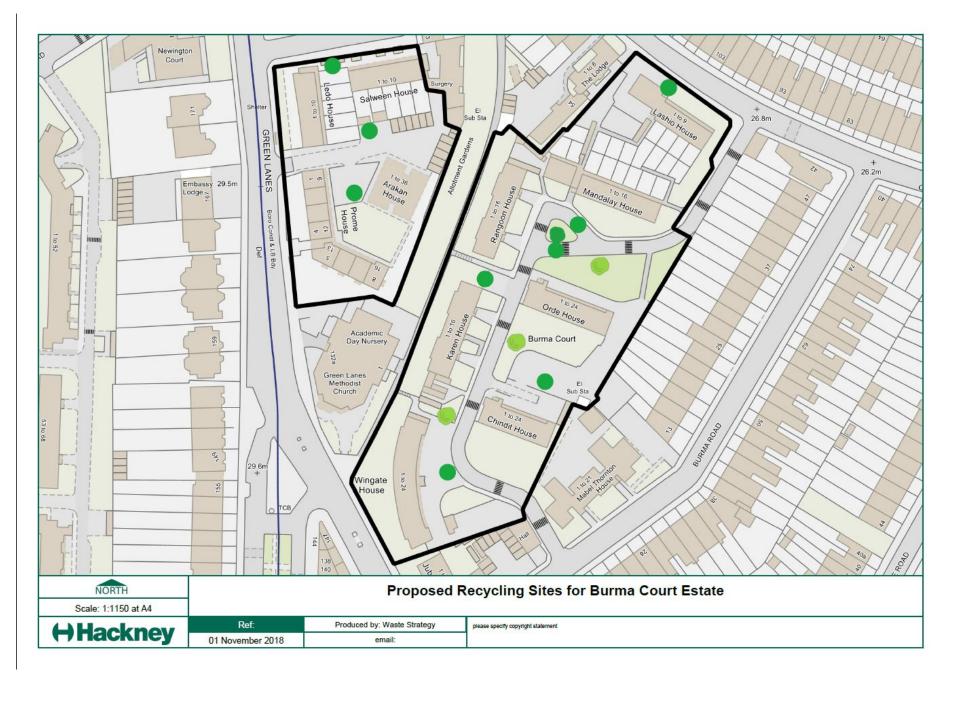

#### **Burma Court Estate Information**

- Cost of unblocking chutes at Burma Court from 2005 to 2017 = £22,535.
- Blocked chutes at Burma Court have been reported 117 times from June 2017 to November 2018.
- We will add a total of 19 recycling bins to Burma Court making it easier for you to recycle your waste

### **Proposed Locations**

Lashio House Option

Mandalay House Option 1

Orde House Option 1

Chindit House Option 1

Karen House Option 1

Wingate House Option 1

### **Proposed Locations**

Arakan House Option 1

Arakan House Option 2

Ledo House Option 1

Salween House Option 1