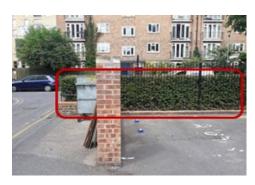

### Before & After

**Hackney** 

### **Proposed Locations**

Lashio House Option

Mandalay House Option 1

Orde House Option 1

Chindit House Option 1

Karen House Option 1

Wingate House Option 1