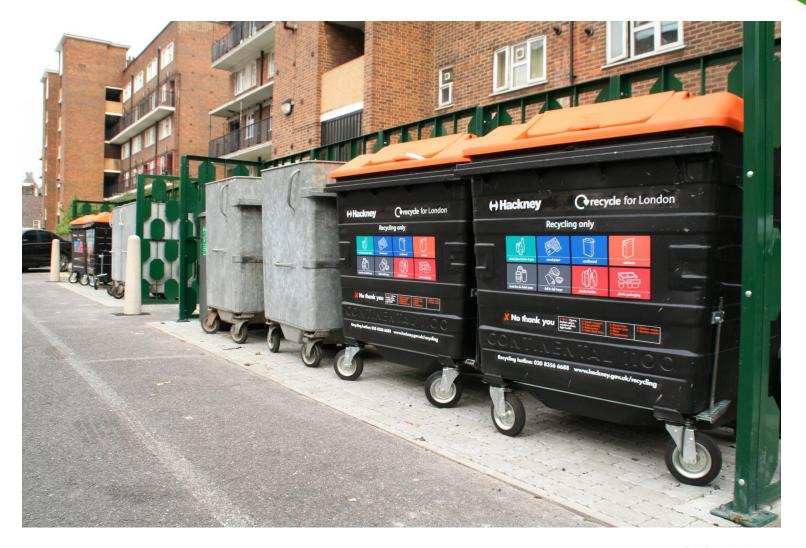

#### **Burma Court Estate Information**

- Cost of unblocking chutes at Burma Court from 2005 to 2017 = £22,535.
- Blocked chutes at Burma Court have been reported 117 times from June 2017 to November 2018.
- We will add a total of 19 recycling bins to Burma Court making it easier for you to recycle your waste