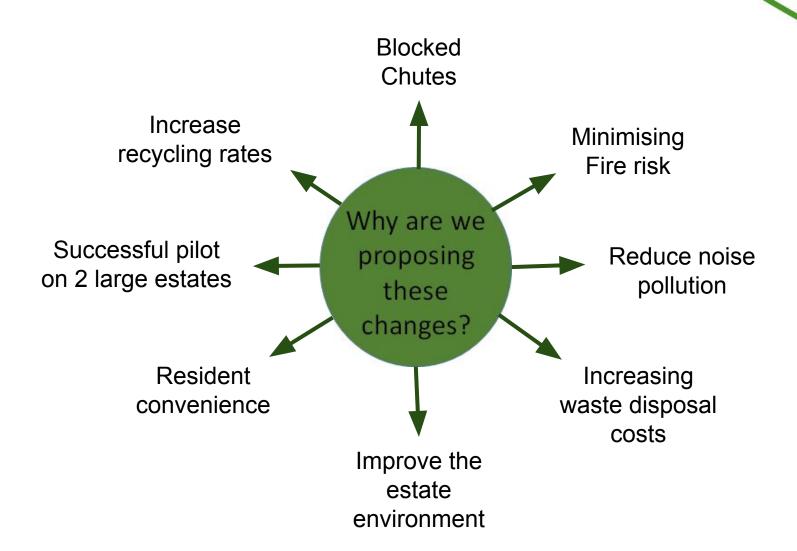

### What have we done so far?

#### **Burma Court Estate Information**

- Cost of unblocking chutes at Burma Court from 2005 to 2017 = £22,535.
- Blocked chutes at Burma Court have been reported 117 times from June 2017 to November 2018.
- We will add a total of 19 recycling bins to Burma Court making it easier for you to recycle your waste