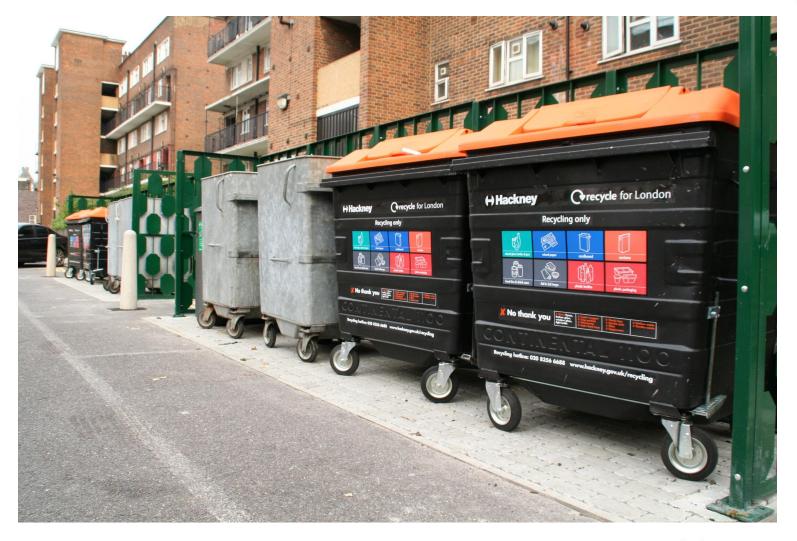

# Hill Court Estate Information

- Create more convenient recycling and waste stores by placing them closer to the blocks at Hill Court.
- The cost of unblocking waste chutes at Hill Court between 2005 and 2018 was £3,828
- Current location of refuse bins pose a potential fire risk as they are located next to block entrances and windows.
- We will add a total of 12 recycling bins to Hill Court making it easier for you to recycle your waste.