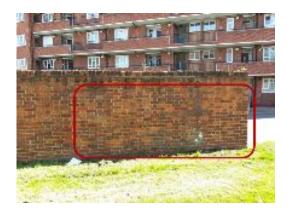

## Bin chamber before...





#### ...and after





# Hill Court Estate Information

- Create more convenient recycling and waste stores by placing them closer to the blocks at Hill Court.
- The cost of unblocking waste chutes at Hill Court between 2005 and 2018 was £3,828
- Current location of refuse bins pose a potential fire risk as they are located next to block entrances and windows.
- We will add a total of 12 recycling bins to Hill Court making it easier for you to recycle your waste.





### Proposals

We are expanding the project to deliver these infrastructure changes to 8 more estates over the next 2 years.



**Hackney** 



# QUESTIONS



#### Proposed new bin locations at Hill Court



#### **Proposed Locations**



Ferndale House Option 1



Rosedale House bin store 1



Deepdene House Option 1



Briardale House Option 1



Thorndale House Option 1



Rosedale House bin store 2