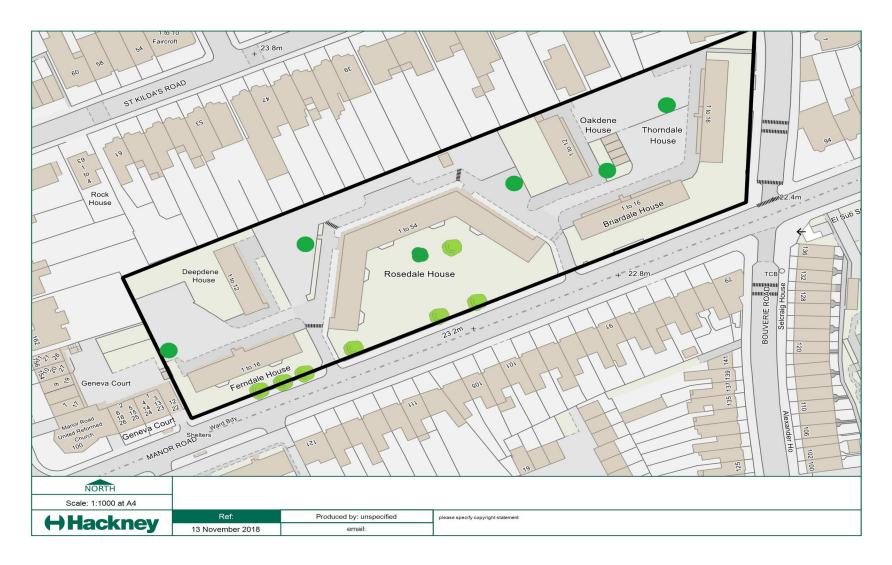

#### Proposed new bin locations at Hill Court

#### **Proposed Locations**

Ferndale House Option 1

Rosedale House bin store 1

Deepdene House Option 1

Briardale House Option 1

Thorndale House Option 1

Rosedale House bin store 2