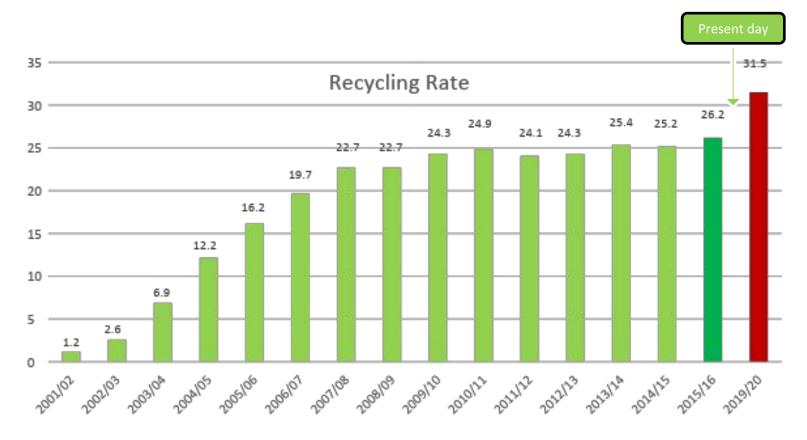

# **Recycling Rate Targets**

2020 targets: •Recycling rate 50% NLWA or 31.5% for Hackney;

•Recycling performance in Hackney Housing estates is very low: 8%-10%