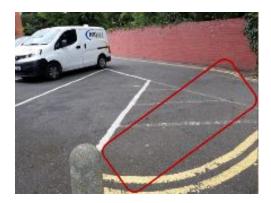

#### ... after removal





## Bin chamber before...





#### ...and after





# Hill Court Estate Information

- Create more convenient recycling and waste stores by placing them closer to the blocks at Hill Court.
- The cost of unblocking waste chutes at Hill Court between 2005 and 2018 was £3,828
- Current location of refuse bins pose a potential fire risk as they are located next to block entrances and windows.
- We will add a total of 12 recycling bins to Hill Court making it easier for you to recycle your waste.





### Proposals

We are expanding the project to deliver these infrastructure changes to 8 more estates over the next 2 years.



**Hackney** 



# QUESTIONS



#### Proposed new bin locations at Hill Court



#### **Proposed Locations**



Ferndale House Option 1



Rosedale House bin store 1



Deepdene House Option 1



Briardale House Option 1



Thorndale House Option 1



Rosedale House bin store 2