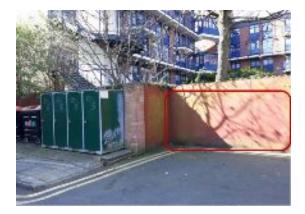

#### Hopper before and...





#### ... after removal





## Bin chamber before...





#### ...and after





# Hill Court Estate Information

- Create more convenient recycling and waste stores by placing them closer to the blocks at Hill Court.
- The cost of unblocking waste chutes at Hill Court between 2005 and 2018 was £3,828
- Current location of refuse bins pose a potential fire risk as they are located next to block entrances and windows.
- We will add a total of 12 recycling bins to Hill Court making it easier for you to recycle your waste.





### Proposals

We are expanding the project to deliver these infrastructure changes to 8 more estates over the next 2 years.



**Hackney** 



# QUESTIONS



#### Proposed new bin locations at Hill Court



#### **Proposed Locations**



Ferndale House Option 1



Rosedale House bin store 1



Deepdene House Option 1



Briardale House Option 1



Thorndale House Option 1



Rosedale House bin store 2