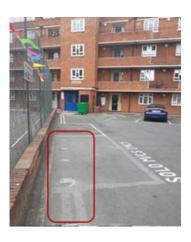

#### Proposed new bin locations at Hill Court

#### **Proposed Locations**

Ferndale House Option 1

Rosedale House bin store 1

Deepdene House Option 1

Briardale House Option 1

Thorndale House Option 1

Rosedale House bin store 2