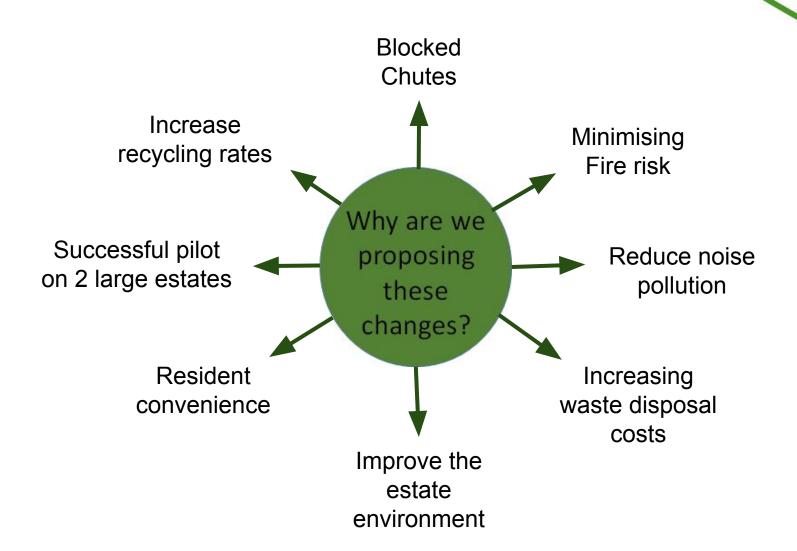

# Estate Recycling Programme St Mary's Estate





#### Introduction to the ERP Team

- Christos Tympanaris Estate Recycling Programme Manager
- Daljit Assi Estate Recycling Project Manager
- Andrew Dove Estate Recycling Project Officer
- Kirsty Ainsworth Estate Recycling Project Support Assistant



# **Recycling Rate Targets**

2020 targets:

Recycling rate 50% NLWA or 31.5% for Hackney;

Recycling performance in Hackney Housing estates is very low: 8%-10%









#### What have we done so far?





## Before & After







## Before & After







## Before & After







**Hackney** 

# Hopper before and...



... after removal





## Bin chamber before...



## ...and after





# St Mary's Estate Information

- The cost of clearing the blocked chutes at St Mary's Estate from 2005 to 2017 was £4,641.93
- The chutes have been blocked 92 times since 20th March 2017 to present day.
- The majority of the bins are close to the windows and doors which is a possible fire risk.
- A lot of the recycling bins at St Marys Estate are far away from the blocks with one block for example 120m away...





# St Mary's Estate Information

| Block Name                                        | Max distance to recycling bins |
|---------------------------------