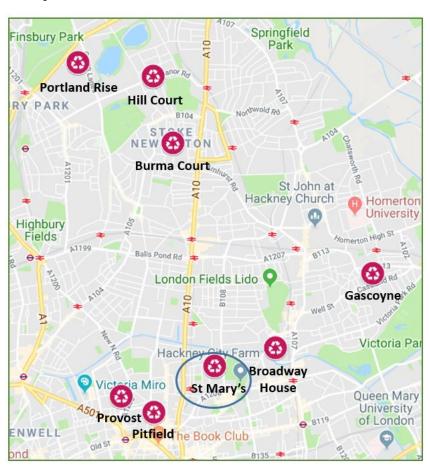

urt                          | 46m                            |
| 61-80 Queensbridge Court                          | 13m                            |
| 82-92 Weymouth Terrace (and 23-28 Weymouth Court) | 106m                           |
| 1-20 Queensbridge Court                           | 21m                            |
| 21-40 Queensbridge Court                          | 55m                            |
| 81-96 Queensbridge Court                          | 14m                            |
| 97-120 Queensbridge Court                         | 14m                            |
| 121-132 Queensbridge Court                        | 25m                            |



# Proposals

We are expanding the project to deliver these infrastructure changes to 8 more estates over the next 2 years.









**→** Hackney



**1-23 Kent Court** Option 1



**1-37 Brunswick House** Option 1





1-16 Weymouth Court Option 1





**17-32 Weymouth Court** Option 1



**82-92 Weymouth Court** Option 1



**23-28 Weymouth Court** Option 1



**1-14 Godwin House** Option 1



**15-28 Godwin House** Option 1



**29-42 Godwin House** Option 1





**1-16 Charlton Court** Option 1



**17-32 Charlton Court** Option 1



**33-40 Charlton Court** Option 1



**41-60 Queensbridge**Court Option 1



**61-80 Queensbridge** Court Option 1



**81-96 Queensbridge**Court Option 1





**1-20 Queensbridge Court** Option 1



**21-40 Queensbridge** Court Option 1



**1-25 Mansfield Court** Option 1