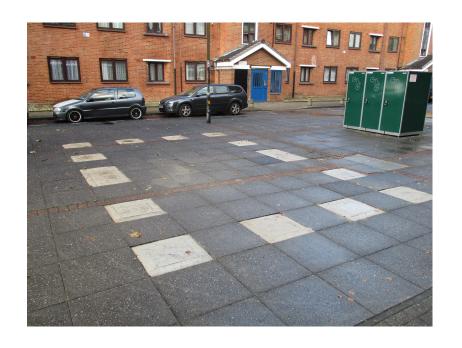

# Estate Recycling Programme St Mary's Estate





#### Introduction to the ERP Team

- Christos Tympanaris Estate Recycling Programme Manager
- Daljit Assi Estate Recycling Project Manager
- Andrew Dove Estate Recycling Project Officer
- Kirsty Ainsworth Estate Recycling Project Support Assistant



# **Recycling Rate Targets**

2020 targets:

Recycling rate 50% NLWA or 31.5% for Hackney;

Recycling performance in Hackney Housing estates is very low: 8%-10%









#### What have we done so far?





## Before & After







## Before & After







## Before & After







**Hackney** 

# Hopper before and...



... after removal





## Bin chamber before...



## ...and after





# St Mary's Estate Information

- The cost of clearing the blocked chutes at St Mary's Estate from 2005 to 2017 was £4,641.93
- The chutes have been blocked 92 times since 20th March 2017 to present day.
- The majority of the bins are close to the windows and doors which is a possible fire risk.
- A lot of the recycling bins at St Marys Estate are far away from the blocks with one block for example 120m away...





# St Mary's Estate Information

| Block Name                                        | Max distance to recycling bins |
|---------------------------------------------------|--------------------------------|
| 1-14