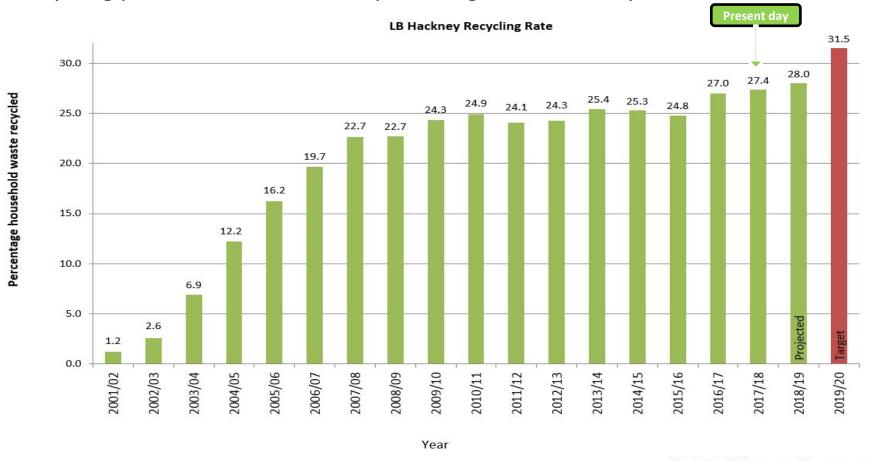

# **Recycling Rate Targets**

2020 targets:

Recycling rate 50% NLWA or 31.5% for Hackney;

Recycling performance in Hackney Housing estates is very low: 8%-10%