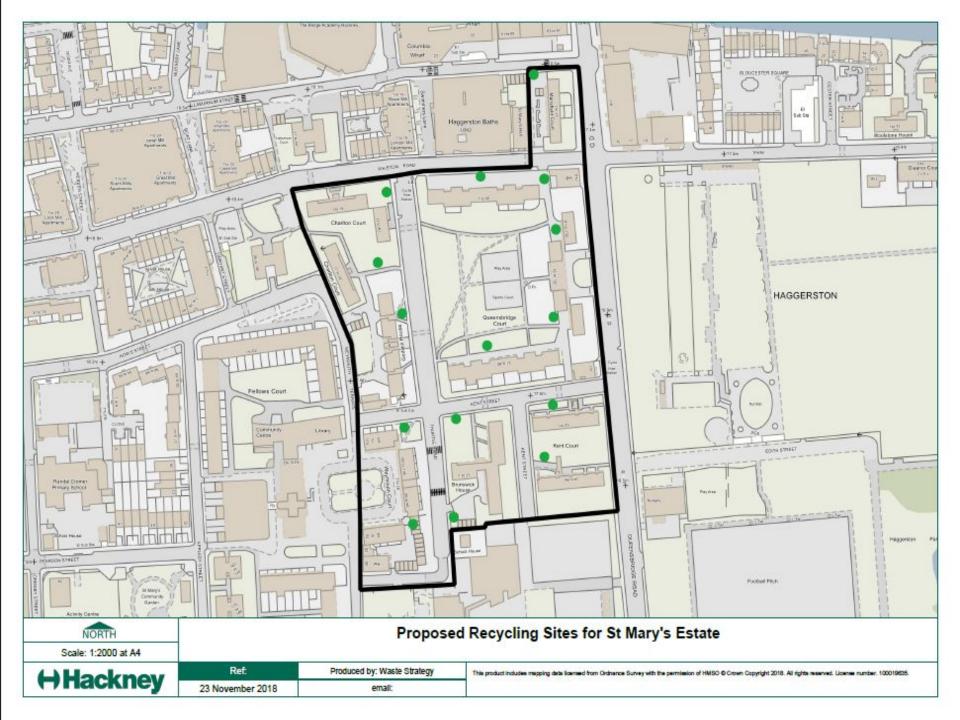

# St Mary's Estate Information

- The cost of clearing the blocked chutes at St Mary's Estate from 2005 to 2017 was £4,641.93
- The chutes have been blocked 92 times since 20th March 2017 to present day.
- The majority of the bins are close to the windows and doors which is a possible fire risk.
- A lot of the recycling bins at St Marys Estate are far away from the blocks with one block for example 120m away...

# St Mary's Estate Information

| Block Name                                        | Max distance to recycling bins |
|---------------------------------------------------|--------------------------------|
| 1-14 Godwin House                                 | 18m                            |
| 15-28 Godwin House                                | 1m                             |
| 29-42 Godwin House                                | 18m                            |
| 1-16 Charlton Court                               | 5m                             |
| 1-16 Weymouth Court                               | 120m                           |
| 1-23 Kent Court                                   | 45m                            |
| 1-25 Mansfield Court                              | 4m                             |
| 1-37 Brunswick House                              | 54m                            |
| 17-22 Weymouth Court                              | 72m                            |
| 17-32 Charlton Court                              | 7m                             |
| 24-46 Kent Court                                  | 8m                             |
| 33-40 Charlton Court                              | 3m                             |
| 41-60 Queensbridge Court                          | 46m                            |
| 61-80 Queensbridge Court                          | 13m                            |
| 82-92 Weymouth Terrace (and 23-28 Weymouth Court) | 106m                           |
| 1-20 Queensbridge Court                           | 21m                            |
| 21-40 Queensbridge Court                          | 55m                            |
| 81-96 Queensbridge Court                          | 14m                            |
| 97-120 Queensbridge Court                         | 14m                            |
| 121-132 Queensbridge Court                        | 25m                            |