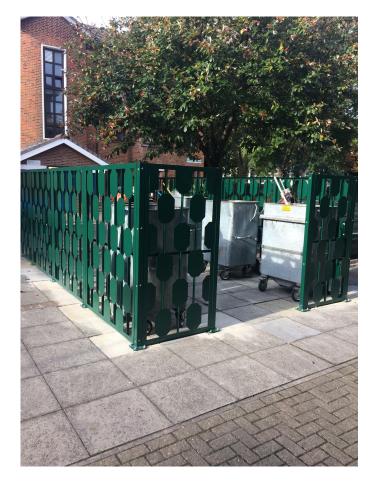

# Estate Recycling Programme St Mary's Estate





#### Introduction to the ERP Team

- Christos Tympanaris Estate Recycling Programme Manager
- Daljit Assi Estate Recycling Project Manager
- Andrew Dove Estate Recycling Project Officer
- Kirsty Ainsworth Estate Recycling Project Support Assistant



# **Recycling Rate Targets**

2020 targets:

Recycling rate 50% NLWA or 31.5% for Hackney;

Recycling performance in Hackney Housing estates is very low: 8%-10%









#### What have we done so far?





## Before & After







## Before & After







## Before & After







**Hackney** 

# Hopper before and...



... after removal





## Bin chamber before...



## ...and after





# St Mary's Estate Information

- The cost of clearing the blocked chutes at St Mary's Estate from 2005 to 2017 was £4,641.93
- The chutes have been blocked 92 times since 20th March 2017 to present day.
- The majority of the bins are close to the windows and doors which is a possible fire risk.
- A lot of the recycling bins at St Marys Estate are far away from the blocks with one block for example 120m away...





# St Mary's Estate Information

| Block Name                                        | Max distance to recycling bins |
|---------------------------------------------------|--------------------------------|
| 1-14 G