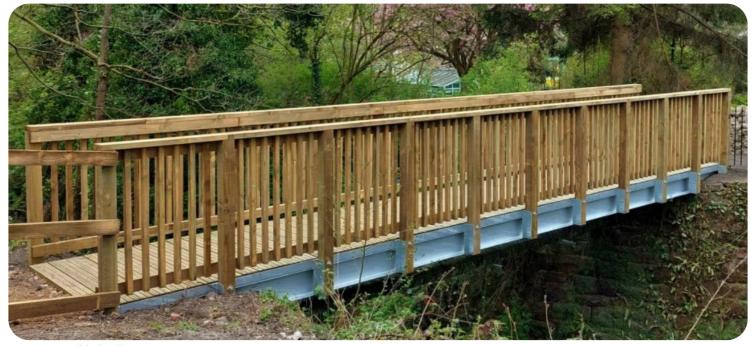

### WEST RESERVOIR LANDSCAPE LANDSCAPE OVERVIEW - EXAMPLE IMAGES

New bridge access to reservoir path, with accessibility & security considerations

New tree planting for wildlife

Finger posts providing directions

Subtle incidental play elements

New accessible bridges

Wildflower seeding to waters edge

Bench with back & armrests

Extended & improved reedbeds

New pathway along the east side of the reservoir

### **Option A** New bridge installed

### **Option B**

Existing bridge replaced