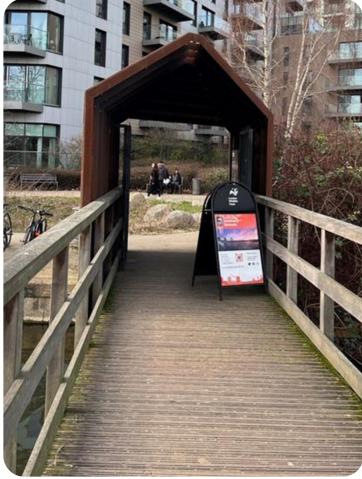

### WEST RESERVOIR LANDSCAPE LANDSCAPE OVERVIEW - EXAMPLE IMAGES

New bridge access to reservoir path, with accessibility & security considerations

New tree planting for wildlife

Finger posts providing directions