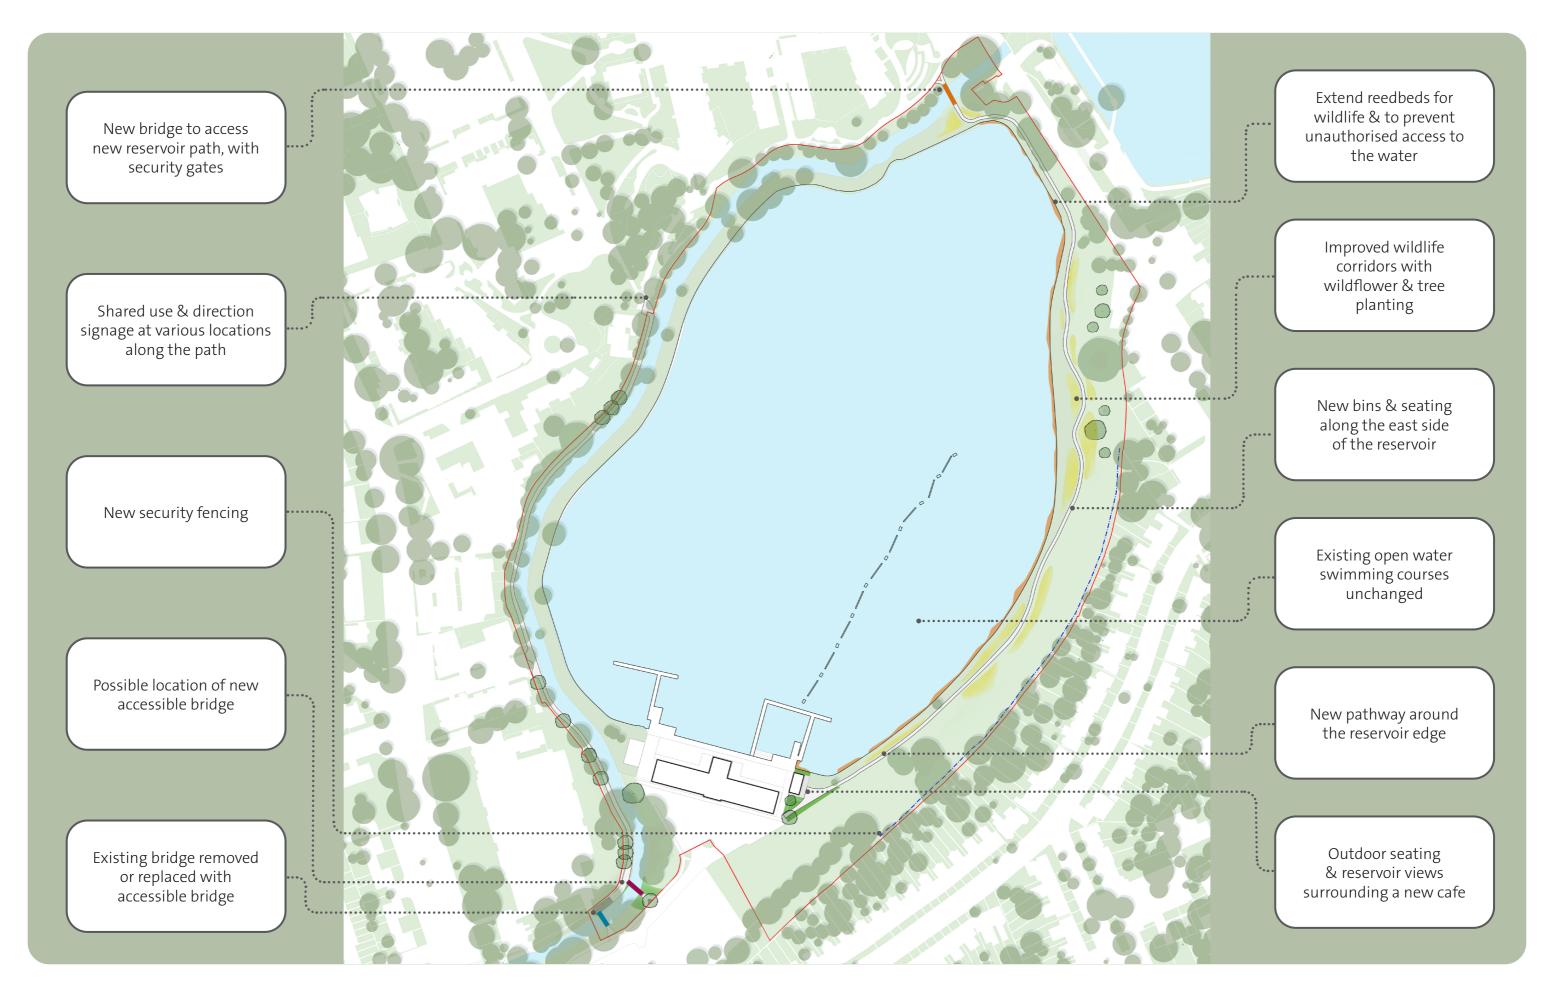

# **WEST RESERVOIR LANDSCAPE** LANDSCAPE OVERVIEW - PLAN & DESCRIPTIONS

### WEST RESERVOIR LANDSCAPE LANDSCAPE OVERVIEW - EXAMPLE IMAGES

New bridge access to reservoir path, with accessibility & security considerations

New tree planting for wildlife

Finger posts providing directions

Subtle incidental play elements

New accessible bridges

Wildflower seeding to waters edge

Bench with back & armrests

Extended & improved reedbeds

New pathway along the east side of the reservoir