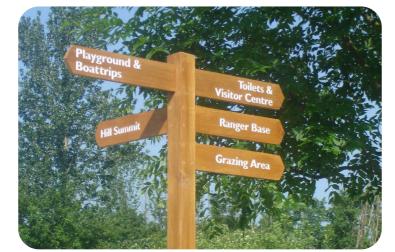

### WEST RESERVOIR LANDSCAPE LANDSCAPE OVERVIEW - EXAMPLE IMAGES

New bridge access to reservoir path, with accessibility & security considerations

New tree planting for wildlife

Finger posts providing directions