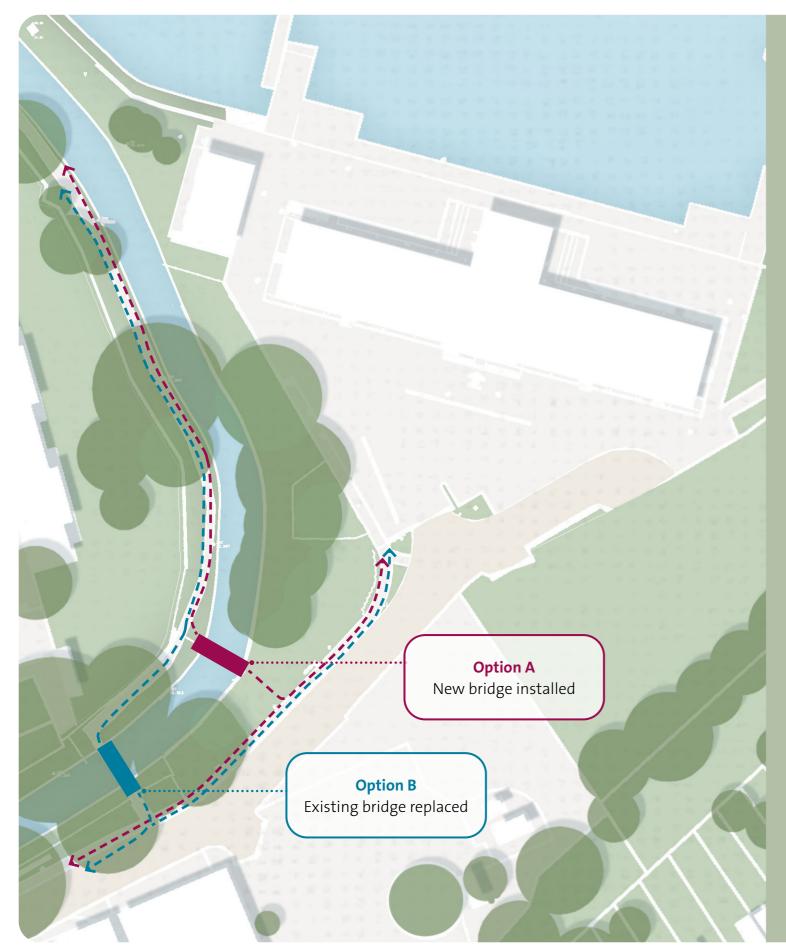

# WEST RESERVOIR LANDSCAPE NEW ACCESSIBLE BRIDGE - POSSIBLE LOCATIONS & EXAMPLES

### **Option A** New bridge installed

#### Positives

- This would utilise space on either side of the banks outside tree root protection areas
- This would avoid having to build a ramp around an existing tree
- It would be cheaper to build and easier to maintain because of the above reasons
- It would set aside a small section of land for 'wildlife only'
- As it is within close proximity to existing bridge, it can still be deemed to retain the status quo

#### Negatives

• The route is located approximately 30m up river from the existing bridge location, and some minor works to connect better with the road may be needed

### **Option B**

Existing bridge replaced

#### Positives

- Replacing the existing bridge would be simple in terms of planning and retaining the status quo
- A new accessible bridge would be in a location that everyone already knows

#### Negatives

- A large extra area of ramped decking would be required to ramp up around an existing tree
- Works either side of the bank would be needed within the tree root protection areas of many trees
- A large area of ramped decking and construction works within tree root protection areas have much larger cost implications
- The route is not so convenient for access to the West Reservoir site and café
- This option doesn't allow for a new 'wildlife only' space