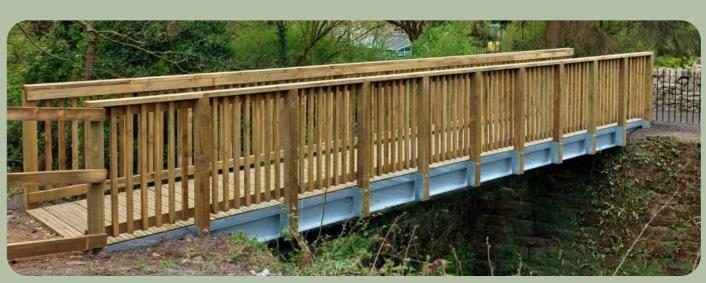

### WEST RESERVOIR LANDSCAPE LANDSCAPE OVERVIEW - EXAMPLE IMAGES

New bridge access to reservoir path, with accessibility & security considerations

New tree planting for wildlife

Finger posts providing directions

Subtle incidental play elements

New accessible bridges

Wildflower seeding to waters edge

Bench with back & armrests

Extended & improved reedbeds

New pathway along the east side of the reservoir