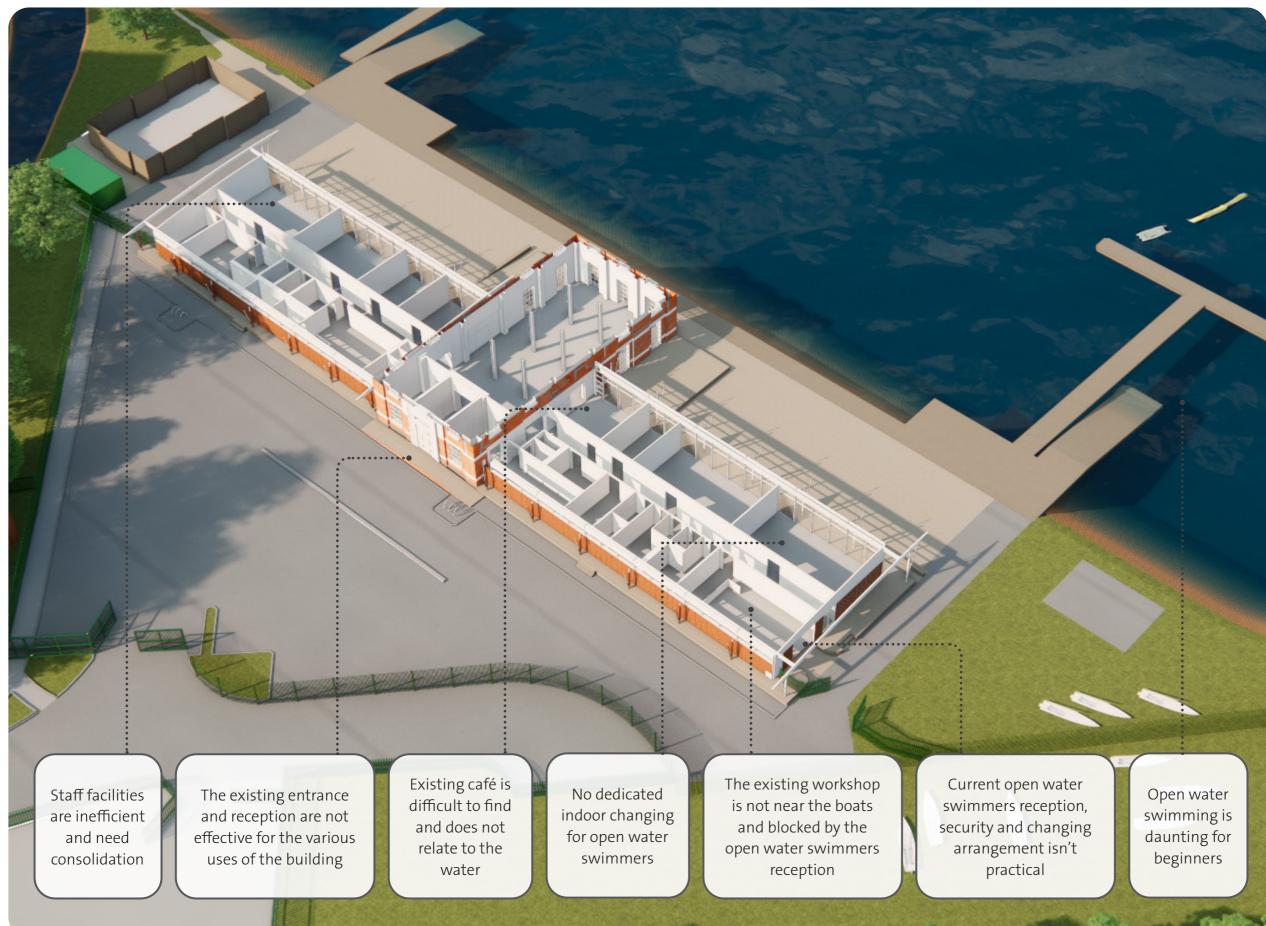

## **WEST RESERVOIR CENTRE**

CHALLENGES WITH THE EXISTING BUILDING & QUESTIONS CONSIDERED

How can we improve the facility for all water sports?

How could we reconsider the location & use of the café?

What are the variety of uses for the community events space?

How can we improve the arrival to and accessibility of the building?

How can we create better ancillary facilities for open water swimmers?