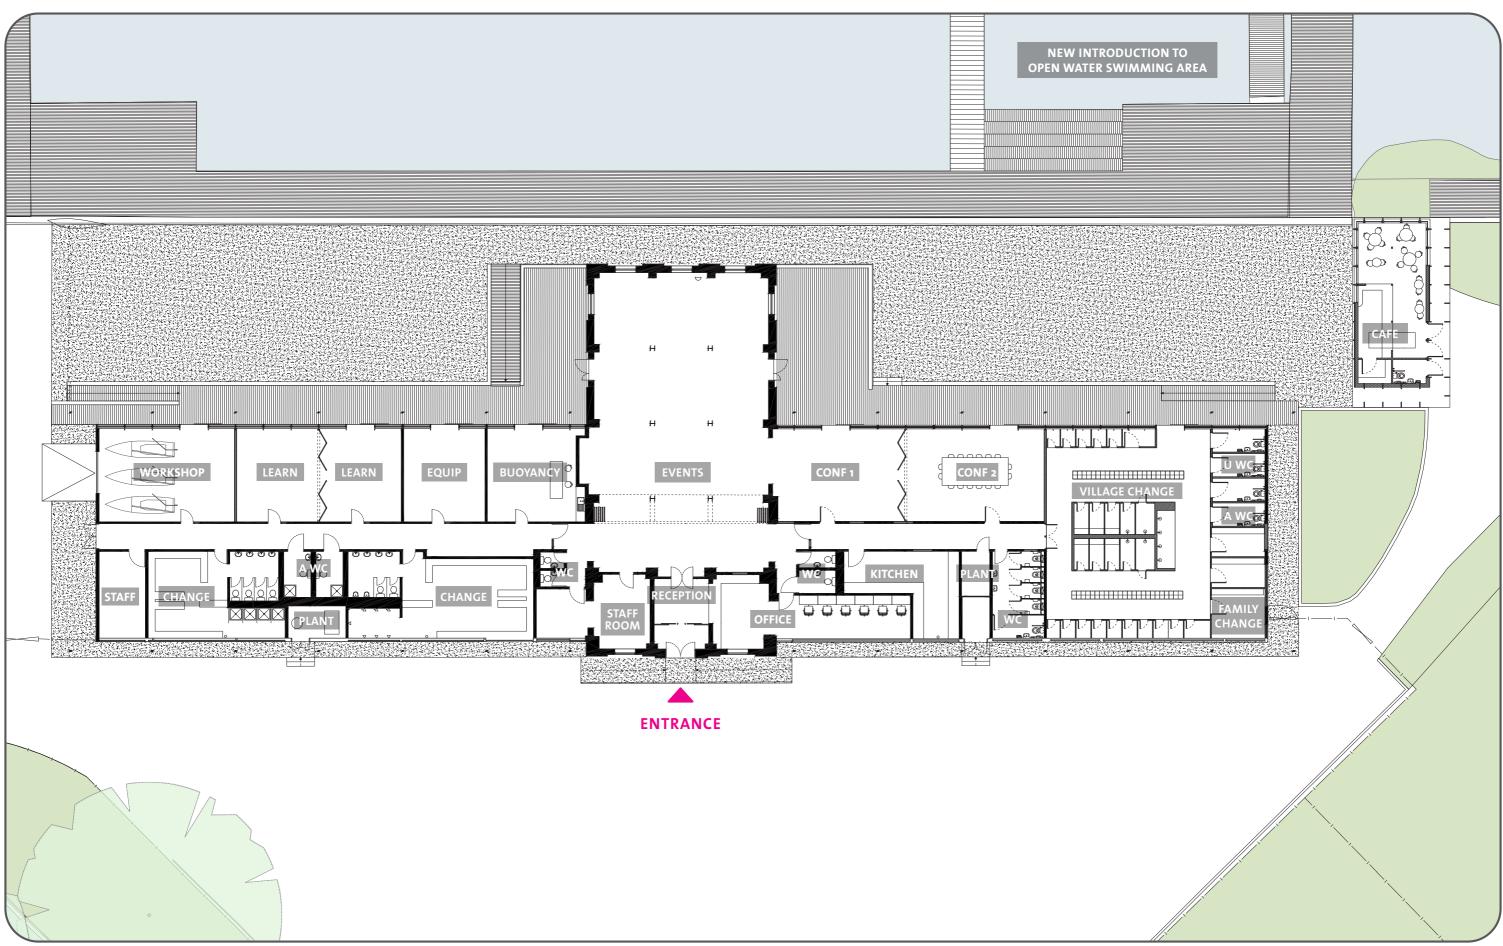

## **WEST RESERVOIR CENTRE**

CHALLENGES WITH THE EXISTING BUILDING & QUESTIONS CONSIDERED





How can we improve the facility for all water sports?



How could we reconsider the location & use of the café?



What are the variety of uses for the community events space?



How can we improve the arrival to and accessibility of the building?



How can we create better ancillary facilities for open water swimmers?

## WEST RESERVOIR CENTRE BUILDING DESIGN PROPOSALS & EXAMPLES





Village change lockers & cubicles example



Village changing cubicle arrangement example



Café example



Café example

## **WEST RESERVOIR CENTRE** EXISTING PLAN



## WEST RESERVOIR CENTRE PROPOSED PLAN









PRINGLE RICHARDS SHARRATT ARCHITECTS