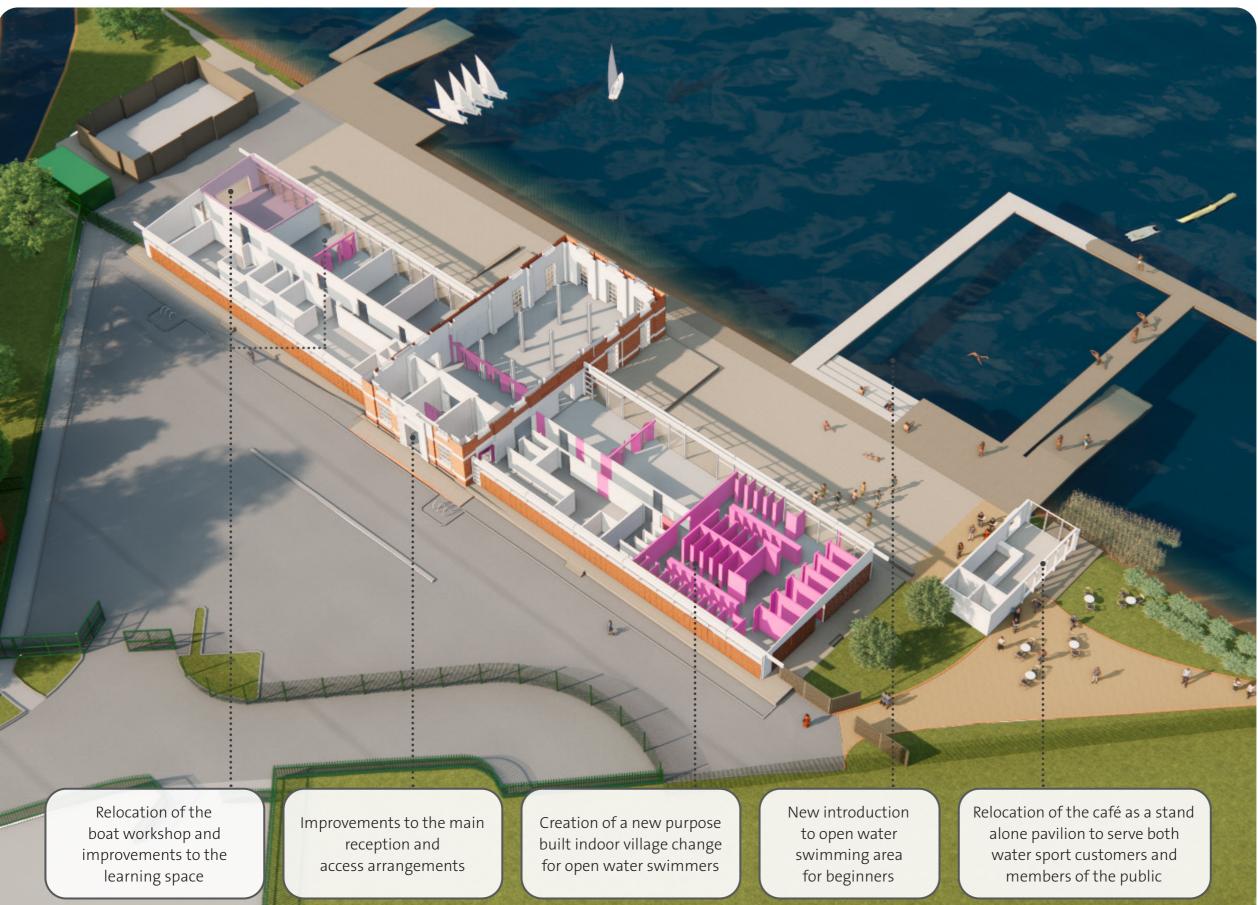

## **WEST RESERVOIR CENTRE**

CHALLENGES WITH THE EXISTING BUILDING & QUESTIONS CONSIDERED





How can we improve the facility for all water sports?



How could we reconsider the location & use of the café?



What are the variety of uses for the community events space?



How can we improve the arrival to and accessibility of the building?



How can we create better ancillary facilities for open water swimmers?

## WEST RESERVOIR CENTRE BUILDING DESIGN PROPOSALS & EXAMPLES





Village change lockers & cubicles example



Village changing cubicle arrangement example



Café example



Café example

## **WEST RESERVOIR CENTRE** EXISTING PLAN



## WEST RESERVOIR CENTRE PROPOSED PLAN









PRINGLE RICHARDS SHARRATT ARCHITECTS