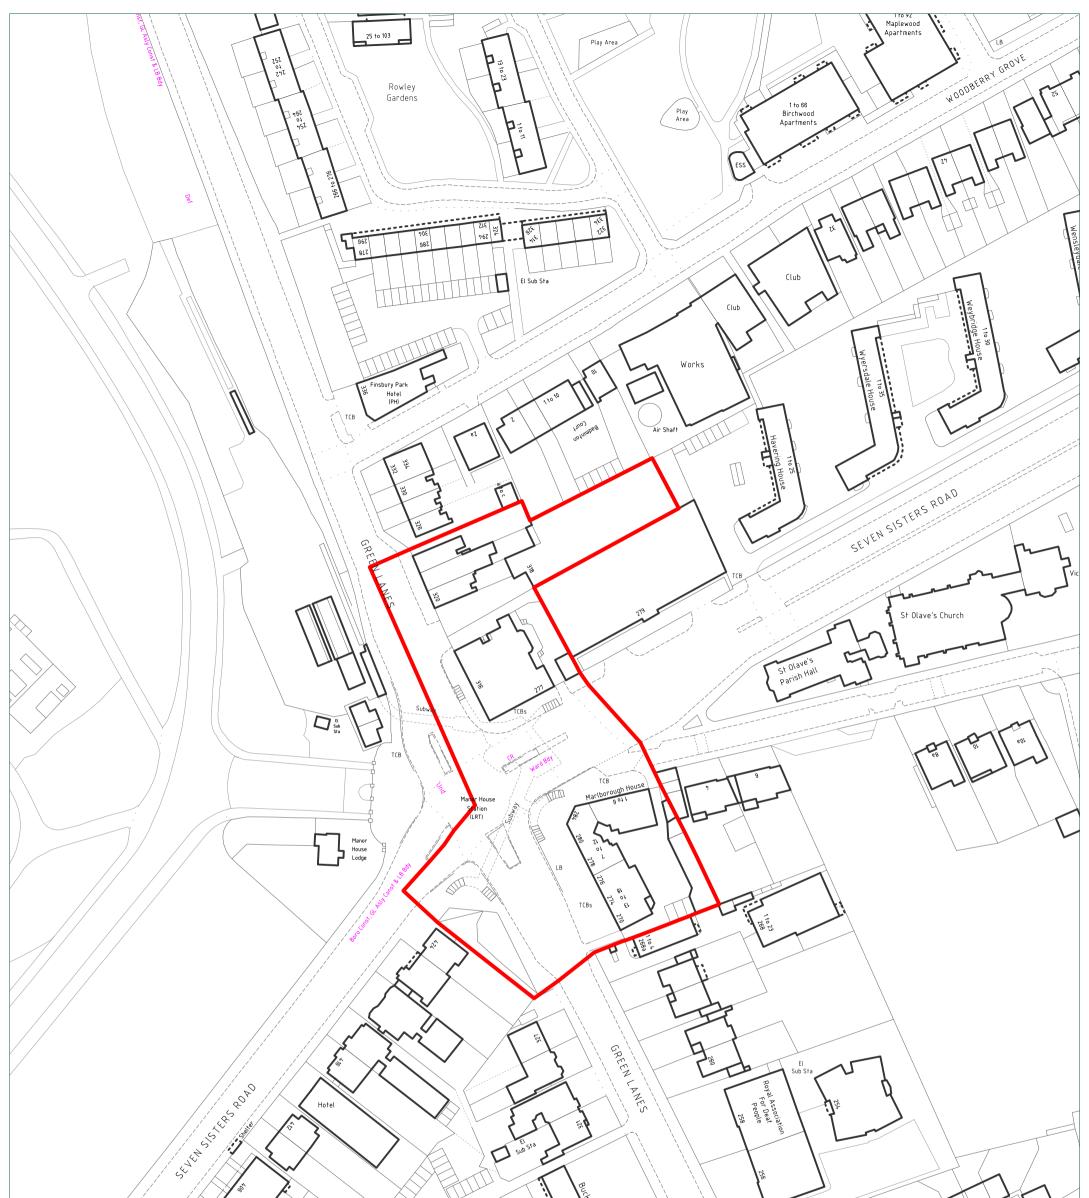

| BS Hotel             | 3<br>5<br>5<br>5<br>5<br>5<br>5<br>5<br>5<br>5<br>5<br>5<br>5<br>5 |                            | cal Centre                                                                                                                                                                         |
|----------------------|--------------------------------------------------------------------|----------------------------|------------------------------------------------------------------------------------------------------------------------------------------------------------------------------------|
|                      |                                                                    |                            |                                                                                                                                                                                    |
| Scale: 1:1,250 at A3 | Manor House                                                        |                            |                                                                                                                                                                                    |
| <b>Hackney</b>       | Ref: RA-15-006                                                     | Produced by: Corporate GIS | Ordnance This product includes mapping data licensed from Ordnance Survey with the permission of HMSO © Crown Copyright 2015. All rights reserved. License number. 100019635. 2015 |
|                      | 17/02/2015                                                         |                            | Collins Bartholomew ©Bartholomew Ltd.Reproduced by permission, Harper Collins Publishers 2012                                                                                      |