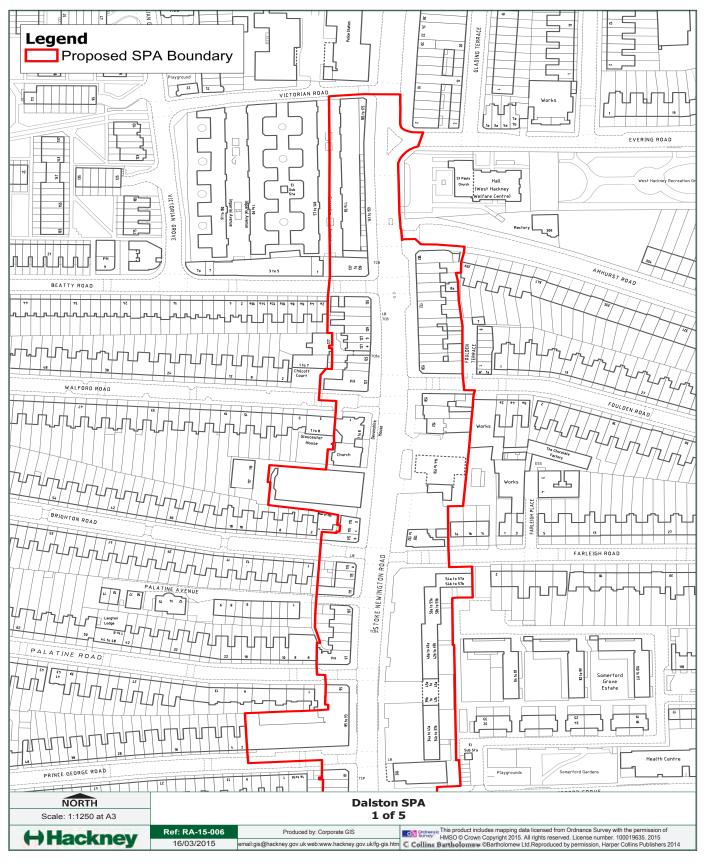

| Ref: MG-13-011 | Produced by: Corporate GIS                               | Ordnance This product includes mapping data licensed from Ordnance Survey with the permission of Survey HMSO © Crown Copyright 2013. All rights reserved. License number. 100019635. 2013 Collins Bartholomew @Bartholomew Ltd.Reproduced by permission, Harper Collins Publishers 2012 |
|----------------|----------------------------------------------------------|-----------------------------------------------------------------------------------------------------------------------------------------------------------------------------------------------------------------------------------------------------------------------------------------|
| 06/03/2013     | email:gis@hackney.gov.uk web:www.hackney.gov.uk/fg-gis.h |                                                                                                                                                                                                                                                                                         |