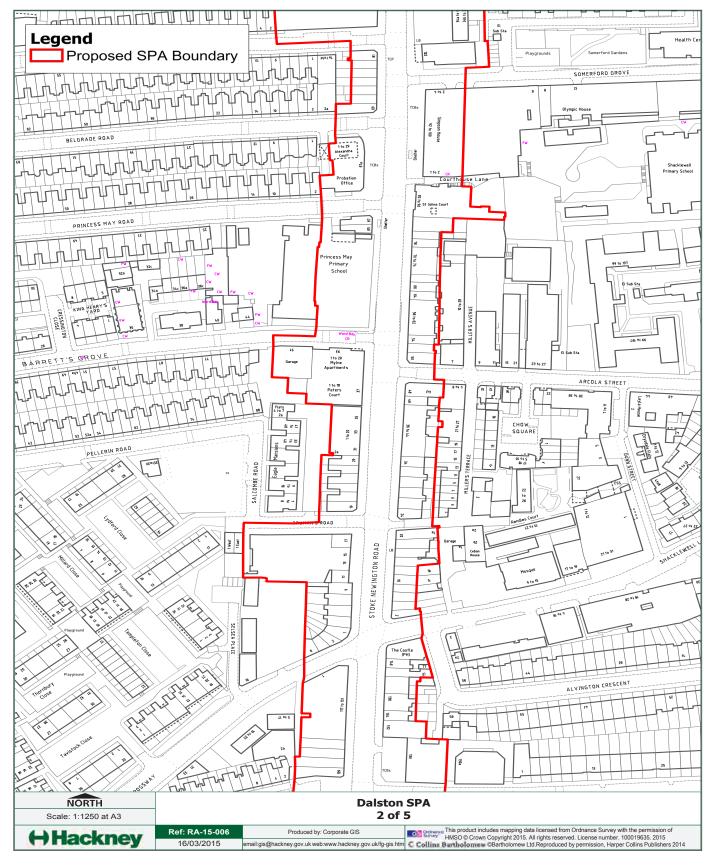

Ref: MG-13-011 Produced by: Corporate GIS

O6/03/2013 Produced by: Corporate GIS

Ordinance This product includes mapping data licensed from Ordinance Survey with the permission of HMSO © Crown Copyright 2013. All rights reserved. License number. 100019635. 2013

O6/03/2013 erhall: gis@hackney.gov.uk web:www.hackney.gov.uk/fg-gis.hm: Collins Bartholomew @Bartholomew Ltd.Reproduced by permission, Harper Collins Publishers 2012

Ref: MG-13-011 Produced by: Corporate GIS