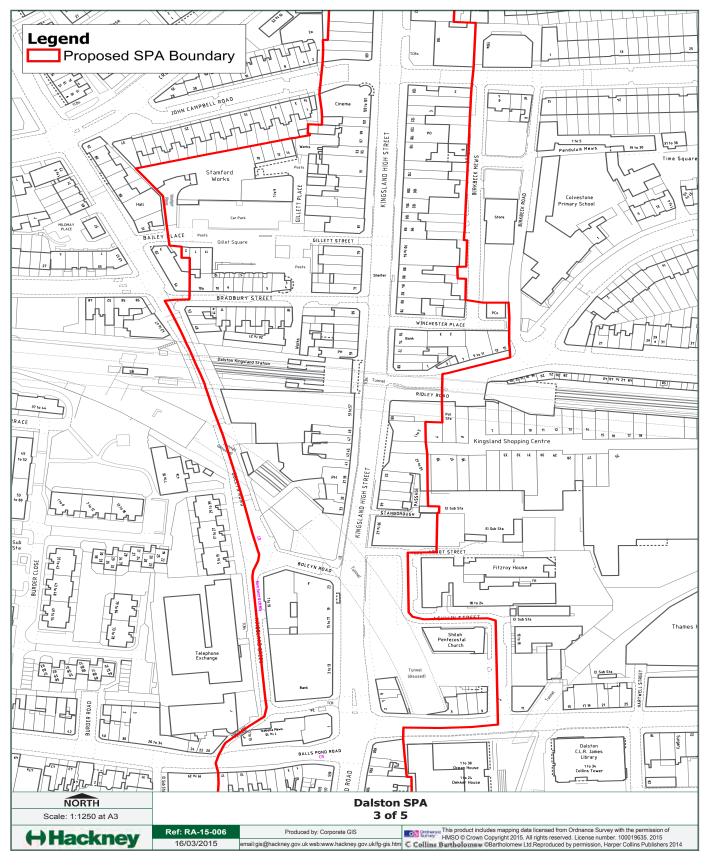

O6/03/2013 Produced by: Corporate GIS

Ordinance This product includes mapping data licensed from Ordinance Survey with the permission of HMSO © Crown Copyright 2013. All rights reserved. License number. 100019635. 2013

O6/03/2013 erhall: gis@hackney.gov.uk web:www.hackney.gov.uk/fg-gis.hm: Collins Bartholomew @Bartholomew Ltd.Reproduced by permission, Harper Collins Publishers 2012

Ref: MG-13-011

Produced by: Corporate GIS