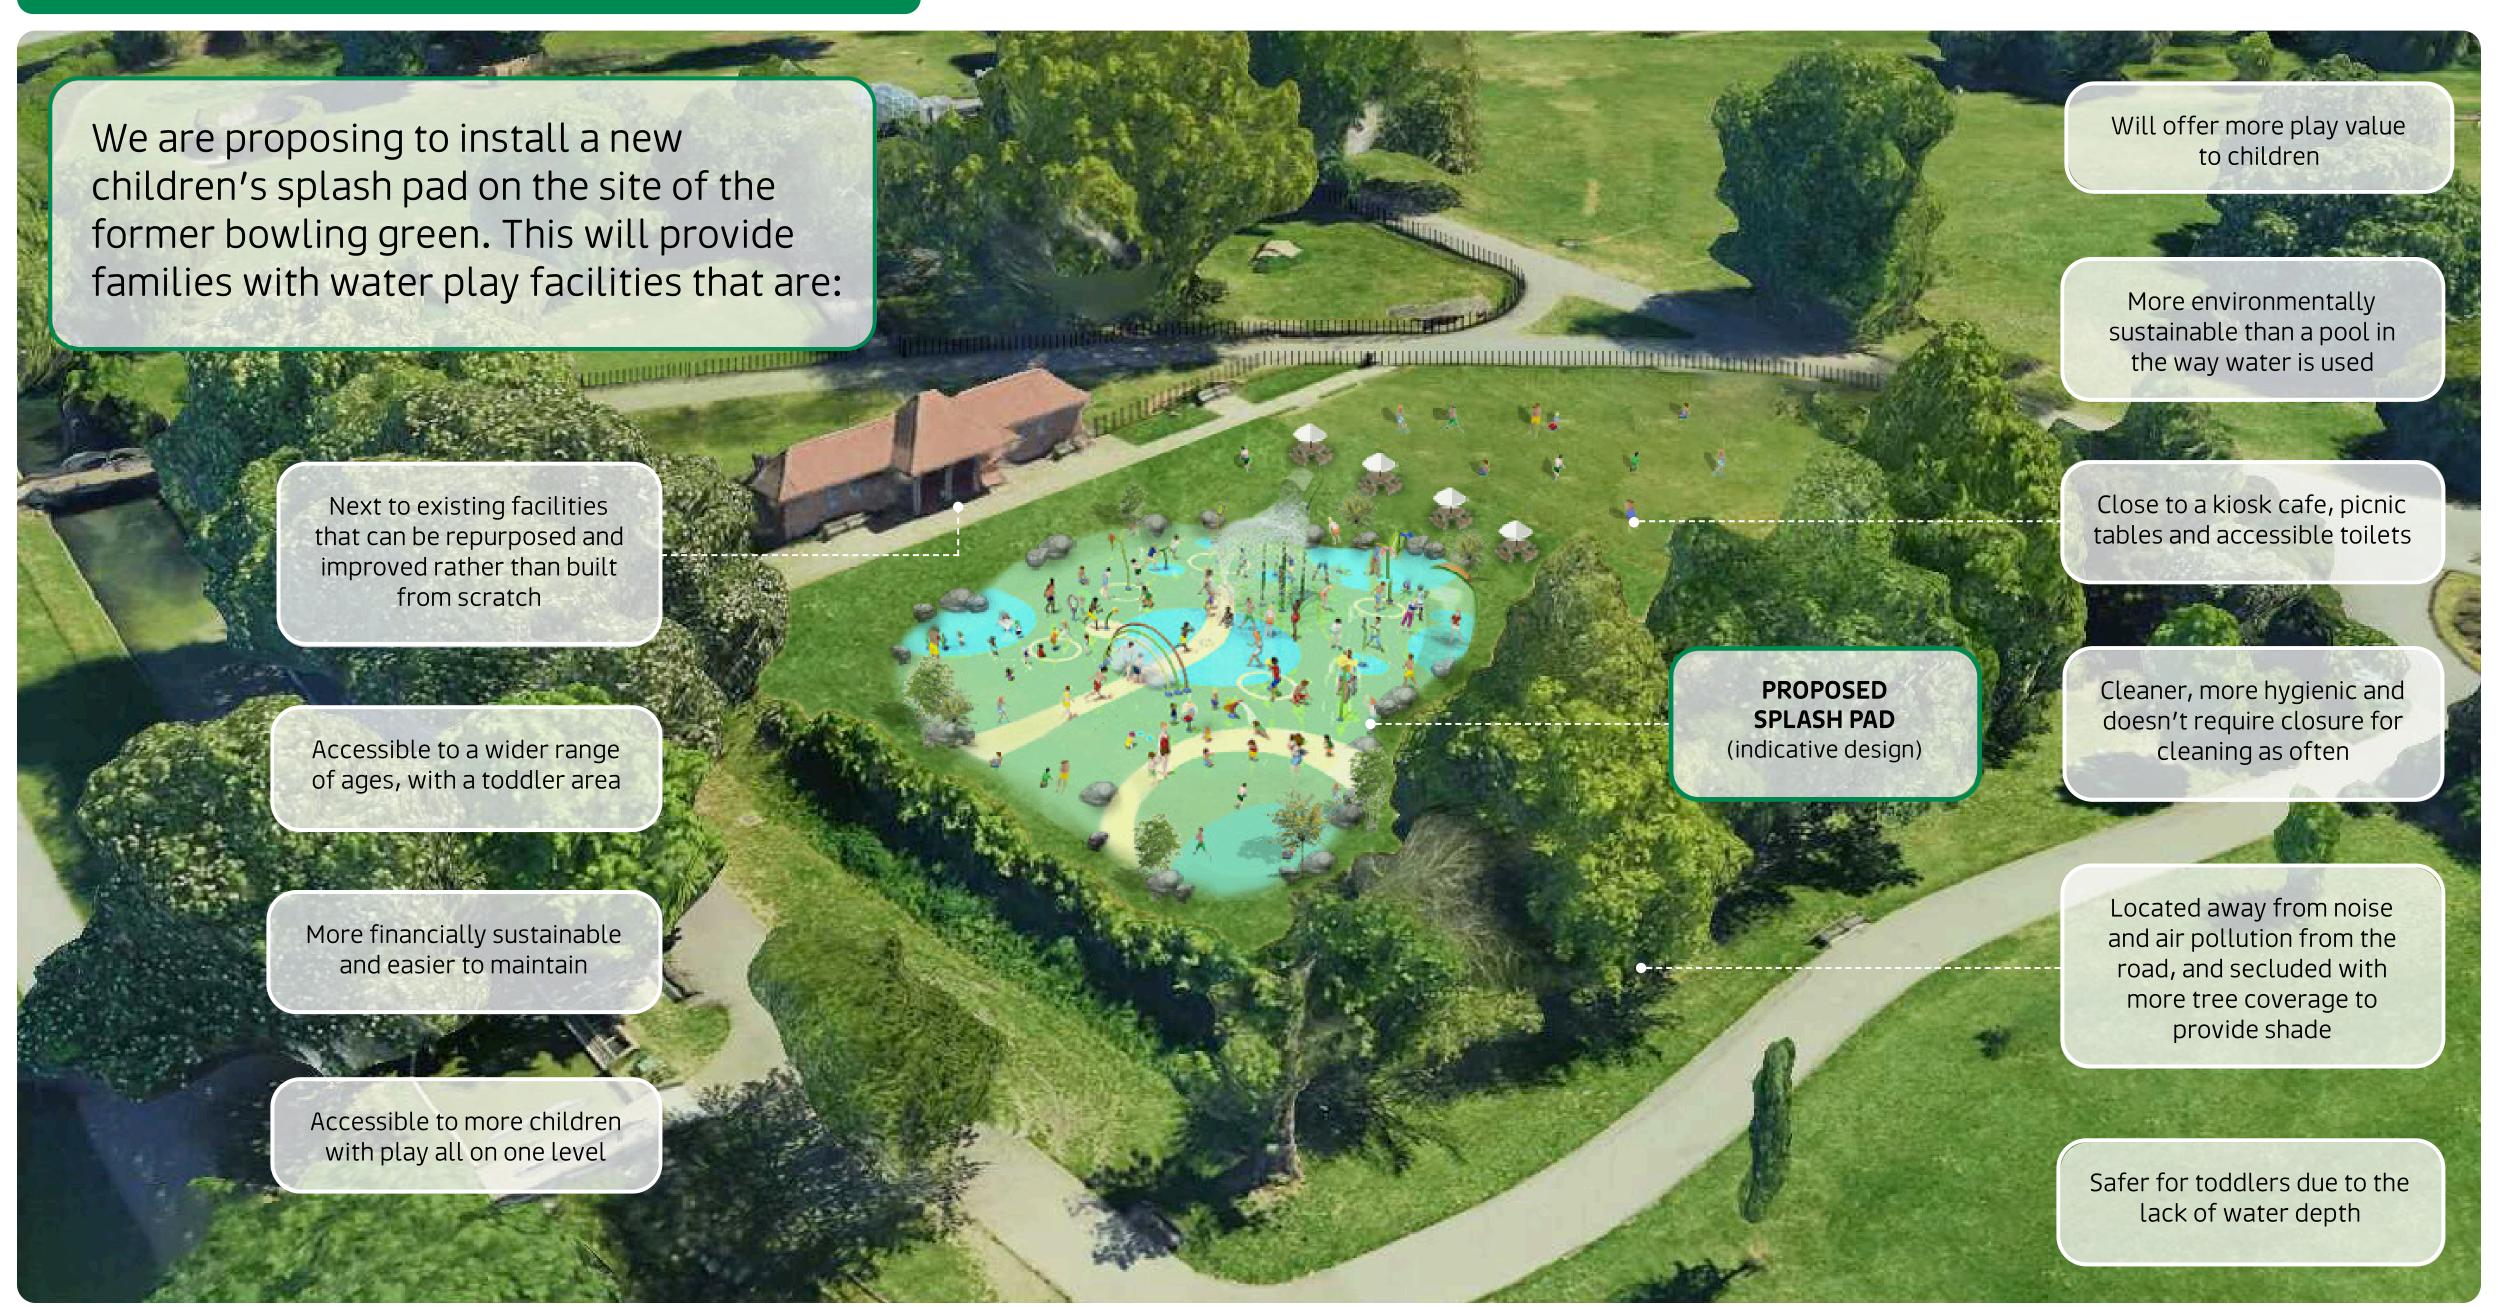

## **PROJECT ONE** - SPLASH PAD DESIGN PROPOSAL



## PROJECT ONE - SPLASH PAD ACTIVITES & EQUIPMENT (Indicative Design)

This would be the first splash pad of this type and scale we have ever installed in Hackney, so we are really keen to hear what you think!

If you have children in your home we'd love to hear what they think of the splash pad design! Which pieces of equipment do they like best? Please include their views when completing the survey.

Splash pads have a mixture of interactive play equipment that can be seen below:



Platform Bucket

Flower Fountain

Hop-triggered

Jet Stream

















Geyser

Fountain

Interactive Jet













Hopping Fountain

Snake Spray