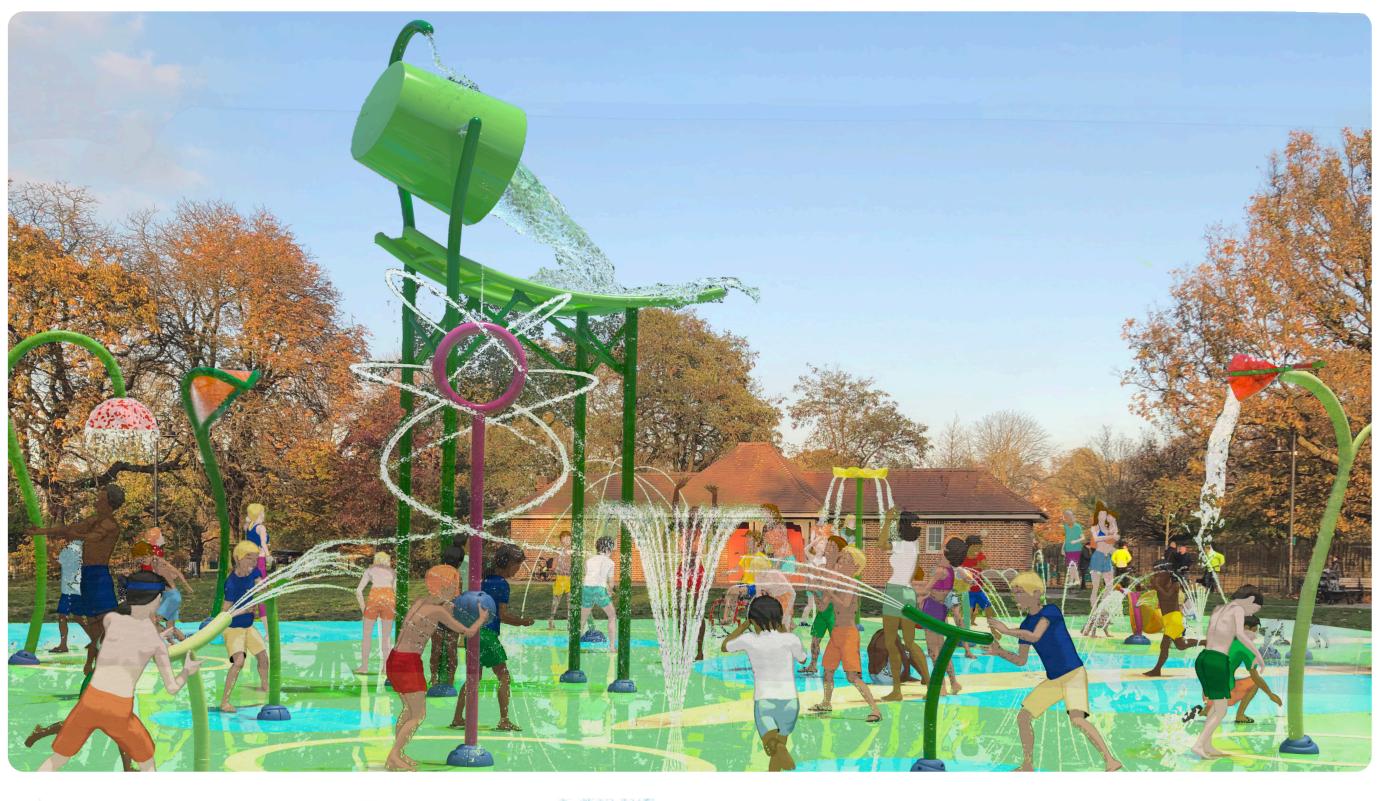

## PROJECT ONE - SPLASH PAD ACTIVITES & EQUIPMENT (Indicative Design)

This would be the first splash pad of this type and scale we have ever installed in Hackney, so we are really keen to hear what you think!

If you have children in your home we'd love to hear what they think of the splash pad design! Which pieces of equipment do they like best? Please include their views when completing the survey.

Splash pads have a mixture of interactive play equipment that can be seen below: