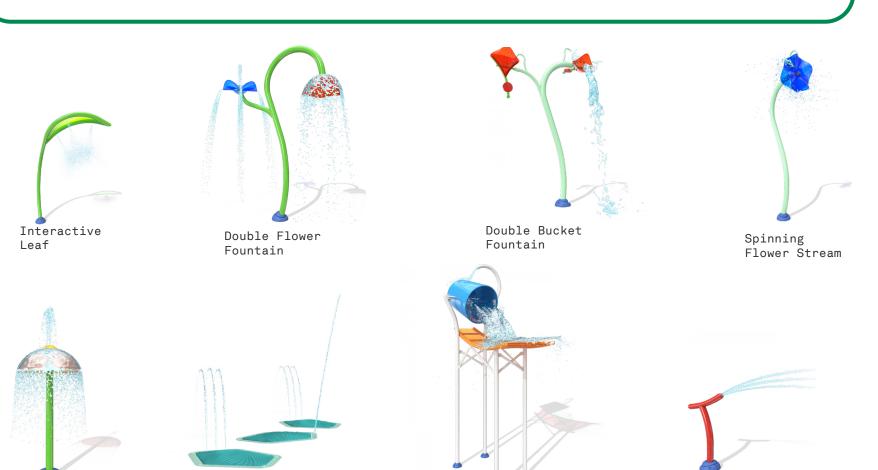

## PROJECT ONE - SPLASH PAD ACTIVITES & EQUIPMENT (Indicative Design)

This would be the first splash pad of this type and scale we have ever installed in Hackney, so we are really keen to hear what you think!

If you have children in your home we'd love to hear what they think of the splash pad design! Which pieces of equipment do they like best? Please include their views when completing the survey.

Splash pads have a mixture of interactive play equipment that can be seen below:

Platform Bucket

Flower Fountain

Hop-triggered

Jet Stream

Geyser

Fountain

Interactive Jet

Hopping Fountain