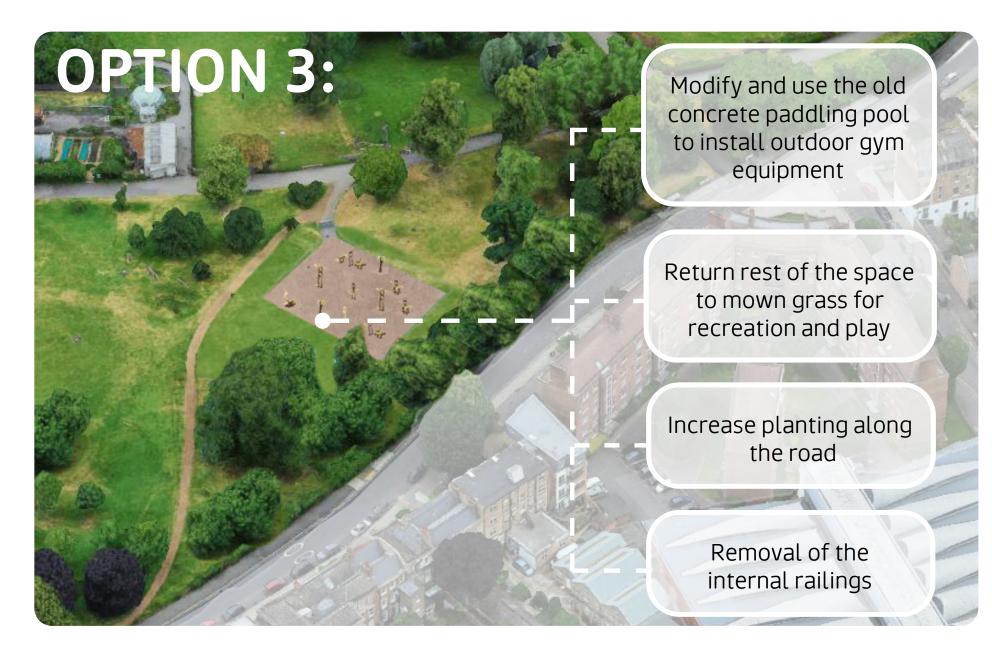

## **PROJECT TWO** - PLANS FOR PADDLING POOL SITE (Indicative Design)

We are excited about expanding play provision for local families in Clissold Park, but another benefit to relocating water play to a more suitable location is that it frees up this site for other park users. We'd like your help to decide what to do with this space.

The four options we have come up with for this site respond to what local people have told us they would like to see improved about Clissold Park.