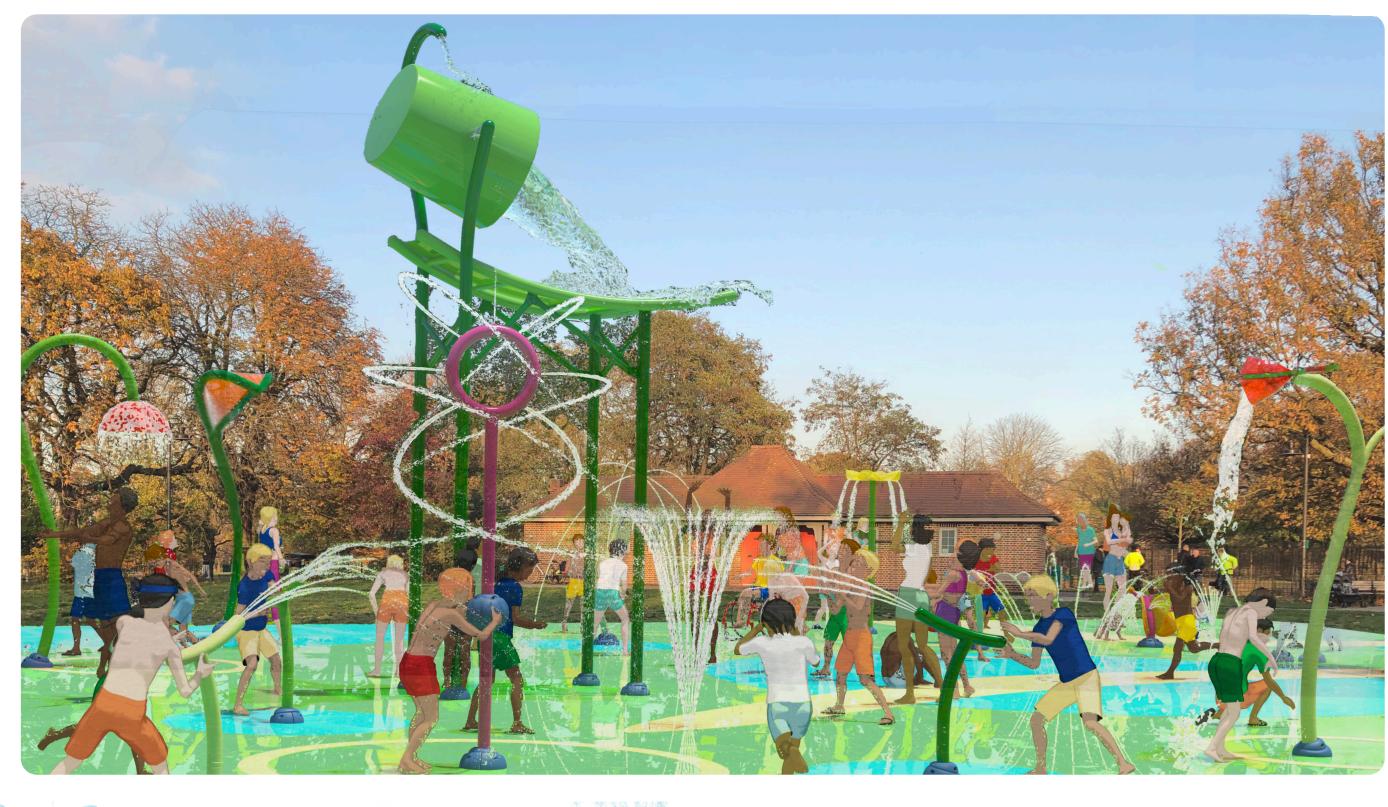

## PROJECT ONE - SPLASH PAD ACTIVITES & EQUIPMENT (Indicative Design)

This would be the first splash pad of this type and scale we have ever installed in Hackney, so we are really keen to hear what you think!

If you have children in your home we'd love to hear what they think of the splash pad design! Which pieces of equipment do they like best? Please include their views when completing the survey.

Splash pads have a mixture of interactive play equipment that can be seen below: