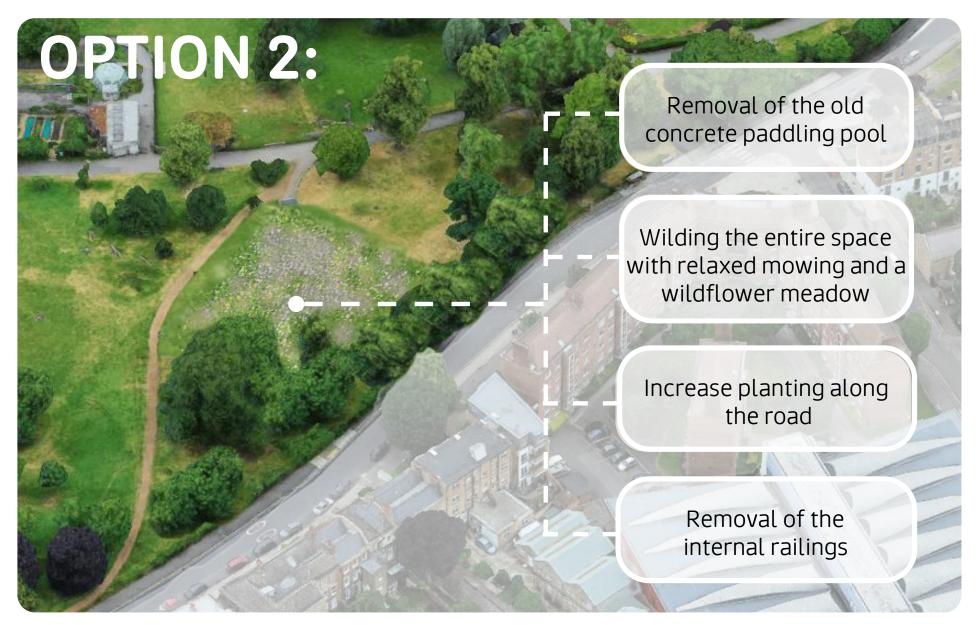

## **PROJECT TWO** - PLANS FOR PADDLING POOL SITE (Indicative Design)

We are excited about expanding play provision for local families in Clissold Park, but another benefit to relocating water play to a more suitable location is that it frees up this site for other park users. We'd like your help to decide what to do with this space.

The four options we have come up with for this site respond to what local people have told us they would like to see improved about Clissold Park.