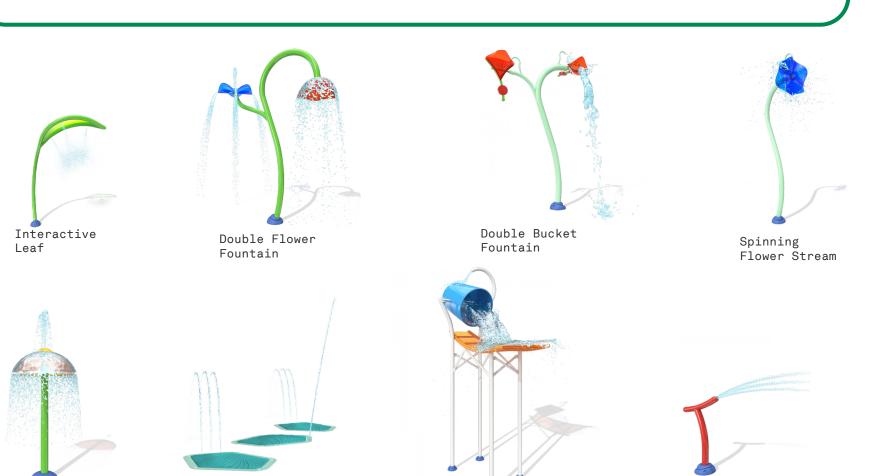

## PROJECT ONE - SPLASH PAD ACTIVITES & EQUIPMENT (Indicative Design)

This would be the first splash pad of this type and scale we have ever installed in Hackney, so we are really keen to hear what you think!

If you have children in your home we'd love to hear what they think of the splash pad design! Which pieces of equipment do they like best? Please include their views when completing the survey.

Splash pads have a mixture of interactive play equipment that can be seen below:

Platform Bucket

Flower Fountain

Hop-triggered

Jet Stream

Geyser

Fountain

Interactive Jet