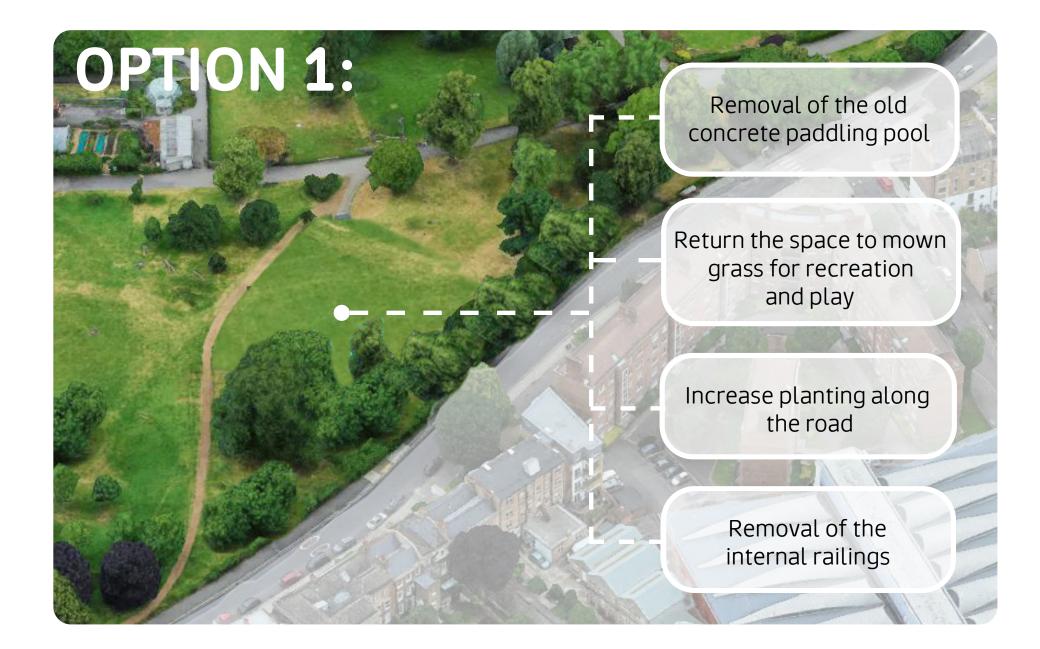

## **PROJECT TWO** - PLANS FOR PADDLING POOL SITE (Indicative Design)

We are excited about expanding play provision for local families in Clissold Park, but another benefit to relocating water play to a more suitable location is that it frees up this site for other park users. We'd like your help to decide what to do with this space.

The four options we have come up with for this site respond to what local people have told us they would like to see improved about Clissold Park.