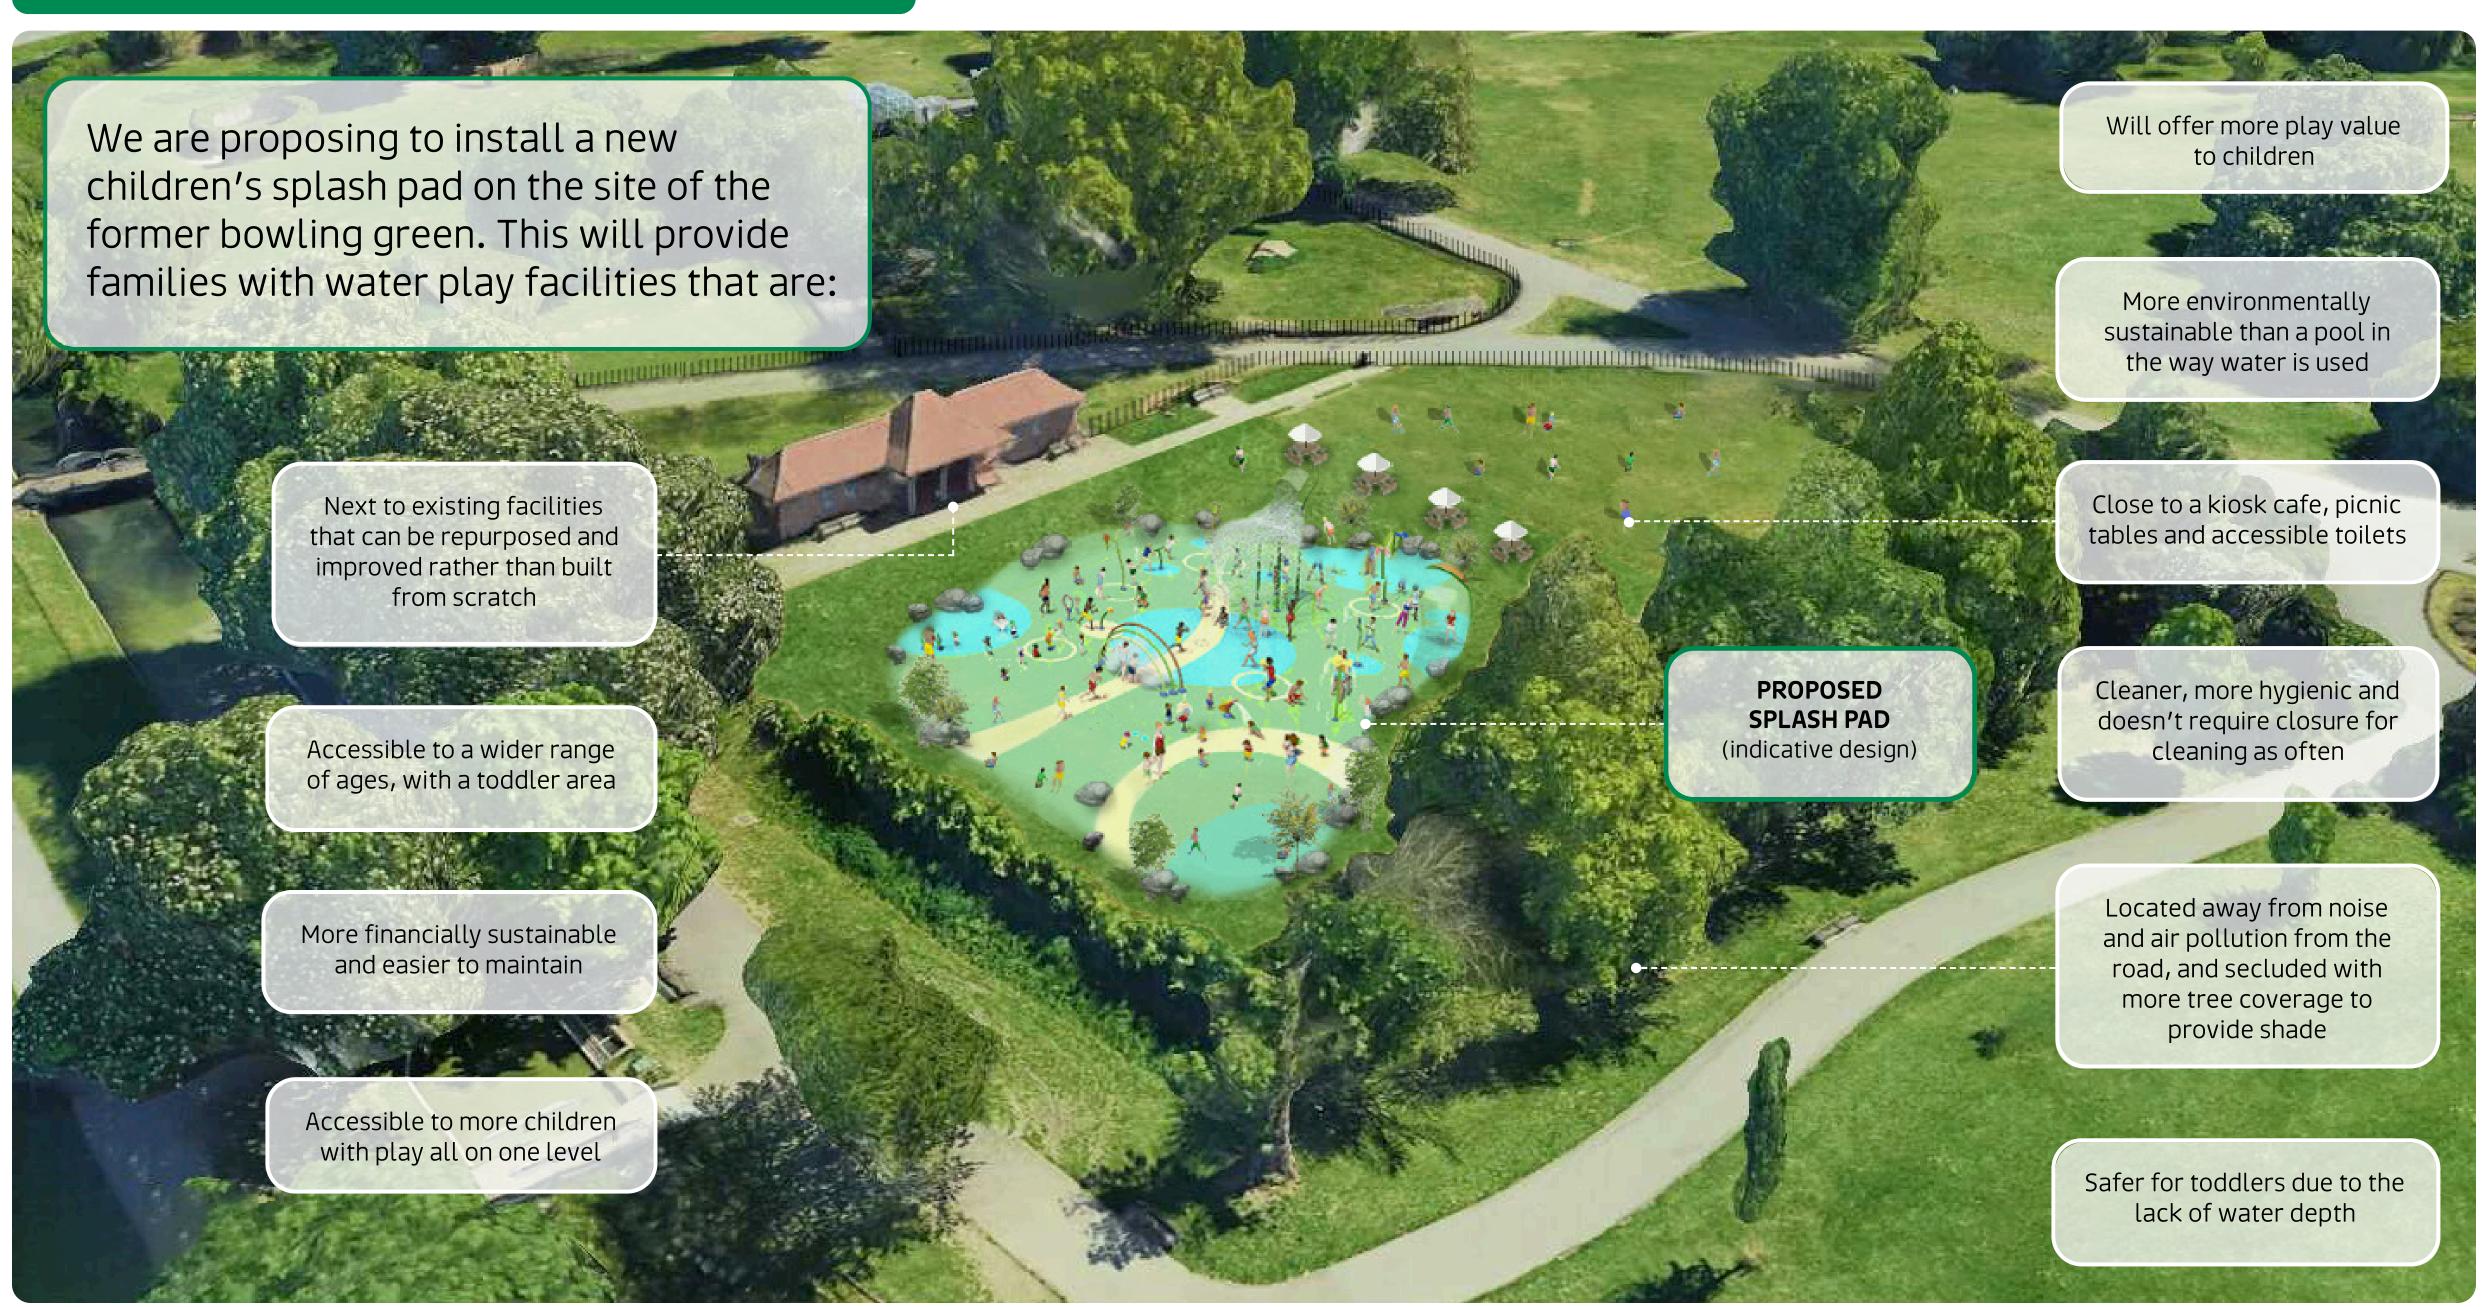

Two areas have been targeted for improvement: the site of the former bowling green and the site of the paddling pool.

The design ideas we have developed for these sites consider the environment, the health and wellbeing of local residents, and the needs of local children and families.

They include a new children's splash pad on the site of the former bowling green and a range of options for the site of the paddling pool.

We would love to know what you think!

## **PROJECT ONE** - SPLASH PAD DESIGN PROPOSAL