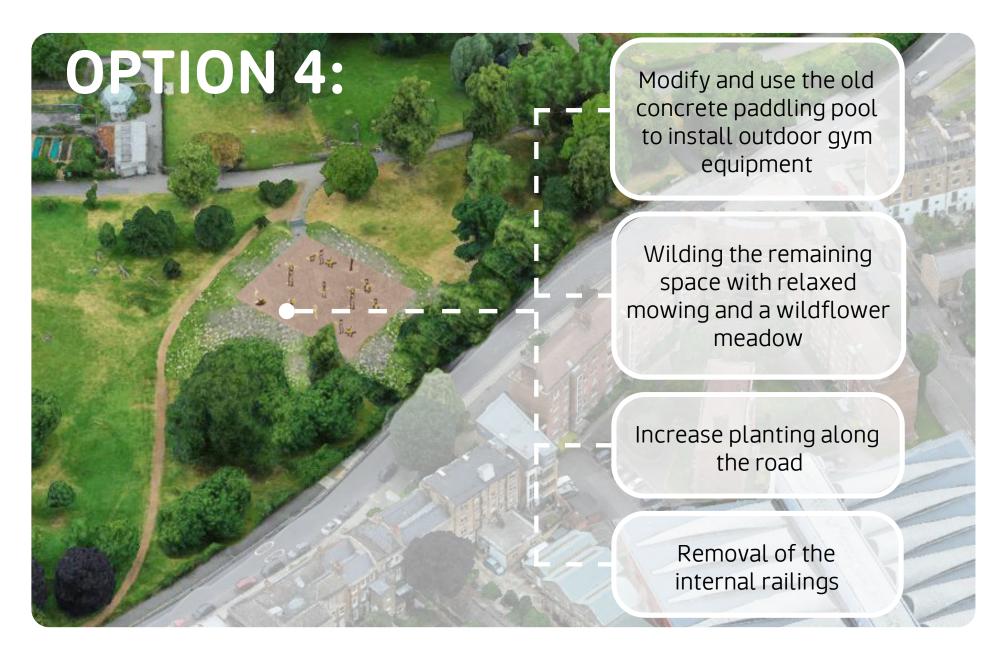

## **PROJECT TWO** - PLANS FOR PADDLING POOL SITE (Indicative Design)

We are excited about expanding play provision for local families in Clissold Park, but another benefit to relocating water play to a more suitable location is that it frees up this site for other park users. We'd like your help to decide what to do with this space.

The four options we have come up with for this site respond to what local people have told us they would like to see improved about Clissold Park.