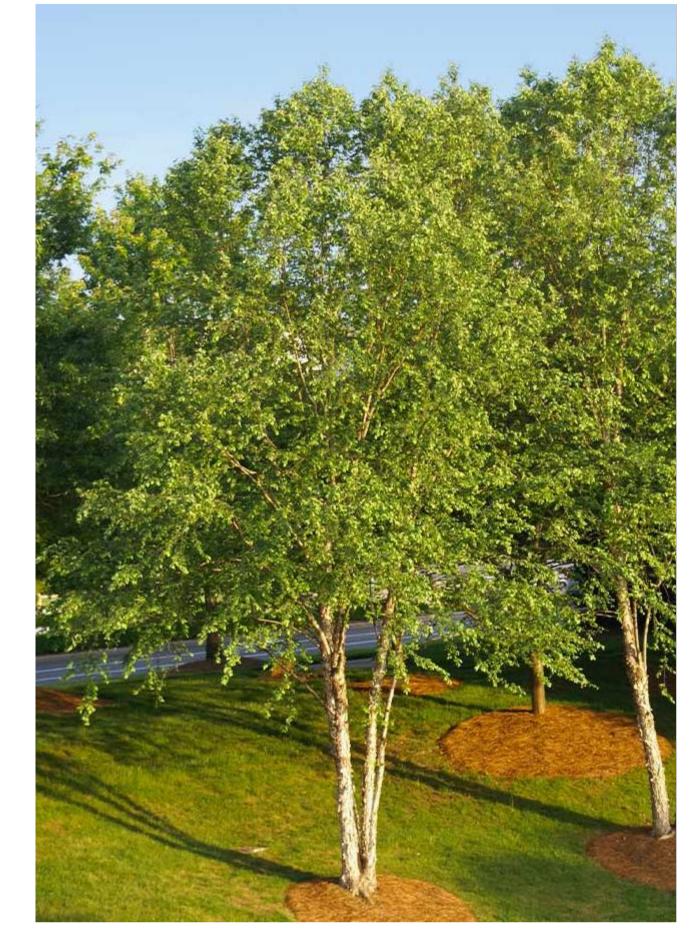

Betula Nigra
Scale: NTS

V Morus Nigra (Black-Mulberry)
Scale: NTS

Apple Orchard Tree

Scale: NTS

London Borough of Hackney
Hoxton Public Realm

project Hoxton Public Realm title PP9\_Biodiversity\_Planting Palette