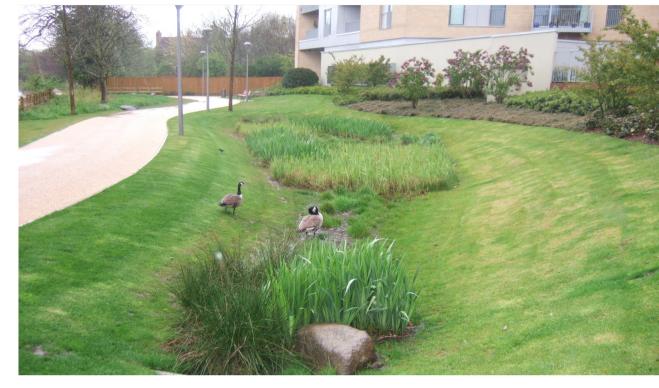

Wildflower Lawn
Scale: NTS

Mixed Species Hedging

Scale: NTS

Rain Garden Swale
Scale: NTS

Long Grass
Scale: NTS

Happy Bee Mix (April/May)
Scale: NTS

Community Orchard
Scale: NTS

Community Fruit Tree