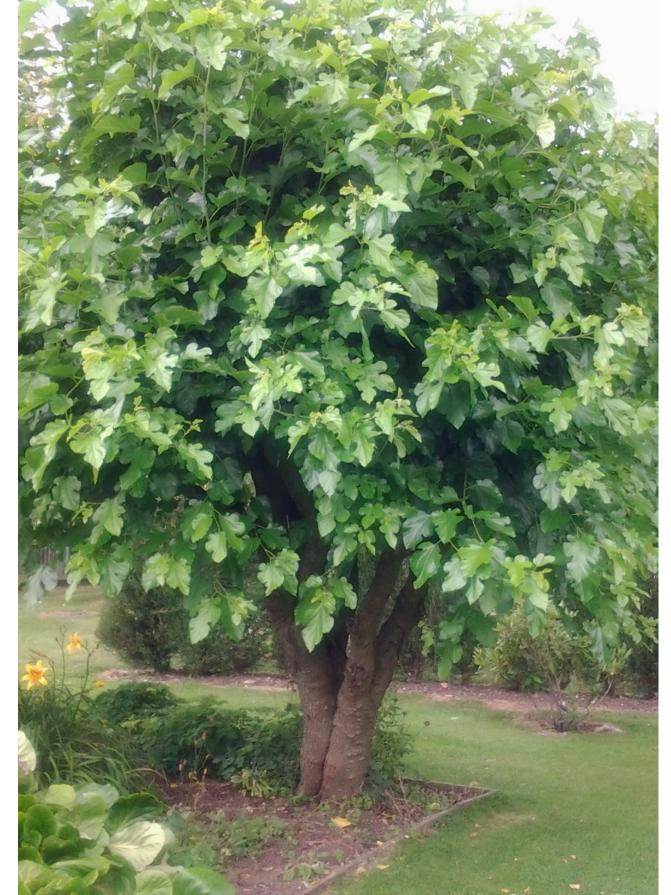

Betula Nigra
Scale: NTS

V Morus Nigra (Black-Mulberry)
Scale: NTS

Apple Orchard Tree

Scale: NTS

London Borough of Hackney
Hoxton Public Realm

project Hoxton Public Realm title PP9\_Biodiversity\_Planting Palette