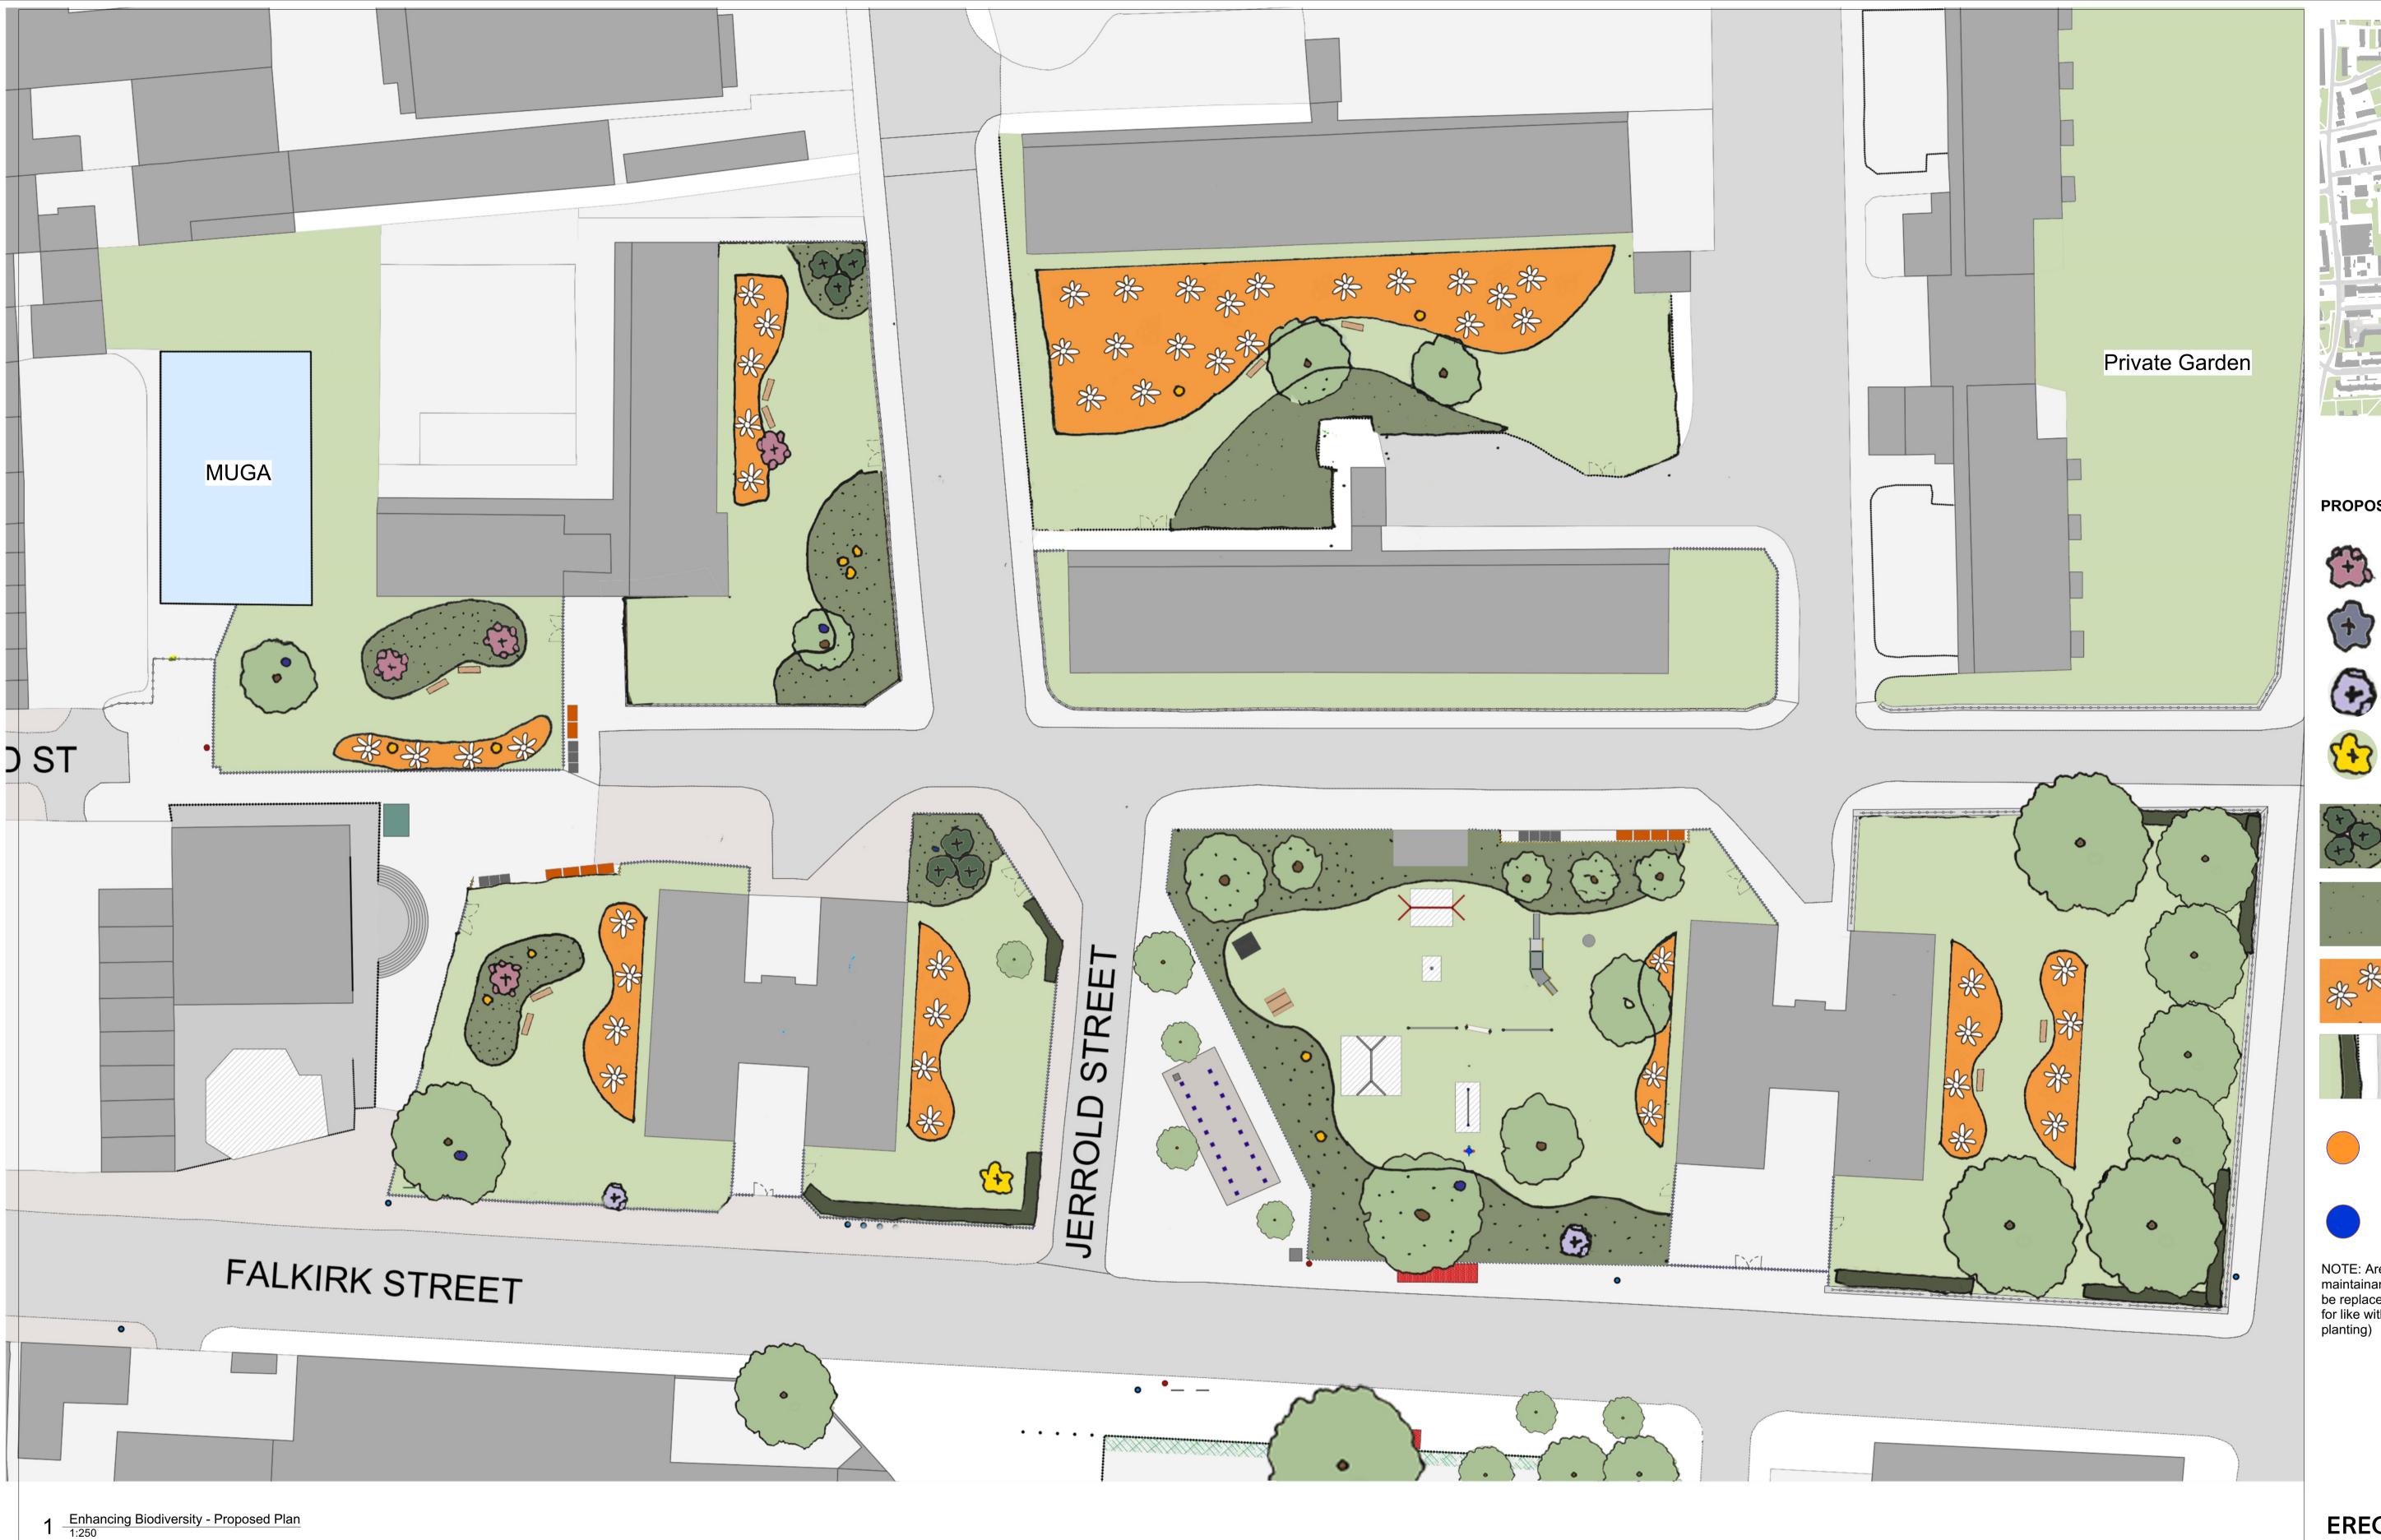

## PROPOSAL LEGEND

Proposed -Ornamental Cherry Tree

Proposed - Fruiting Trees (V, W)

Proposed Pyrus Chanticleer Trees (Q, R)

Proposed Catalpa Bignonioides

Proposed 3 No. Hazel Trees with Areas of Relaxed Grass / Reduced Summer Mowing Regime (A, C, I)

Areas of Relaxed Grass / Reduced Summer Mowing Regime (A, C, I)

Proposed Perennial Bulb Planting

Proposed Native Hedge / Fruiting Hedge (D, N)

Proposed Bee Posts

Proposed Log Pile

NOTE: Areas of existing maintainance intensive planting to be replaced (M<sup>2</sup> to be replaced like for like with sustainable hedge/