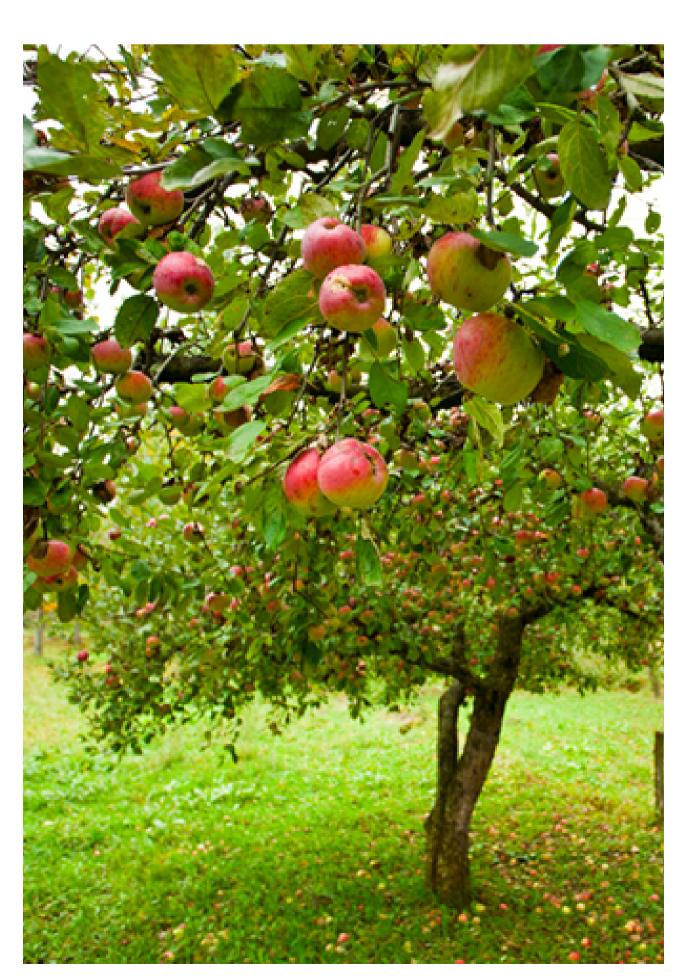

Betula Nigra
Scale: NTS

V Morus Nigra (Black-Mulberry)
Scale: NTS

Apple Orchard Tree

Scale: NTS

London Borough of Hackney
Hoxton Public Realm

project Hoxton Public Realm title PP9\_Biodiversity\_Planting Palette