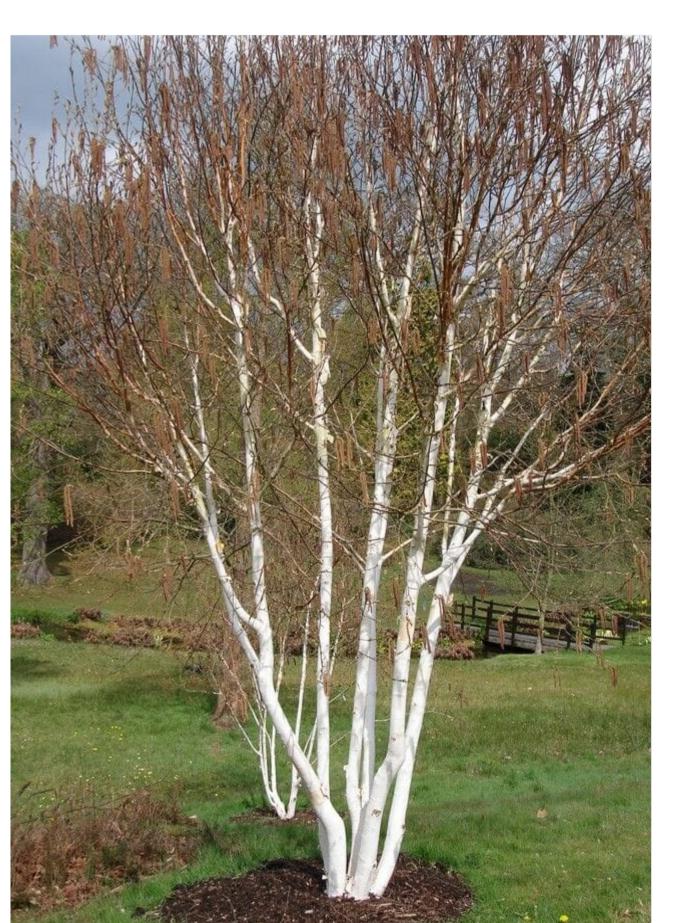

**ERECT** ARCHITECTURE

client London Borough of Hackney

title PP9\_Biodiversity\_Planting Palette

project Hoxton Public Realm

23413 L-209B

R Pyrus Calleryana Chanticleer (Summer)
Scale: NTS

S Mature Betula Pendula
Scale: NTS