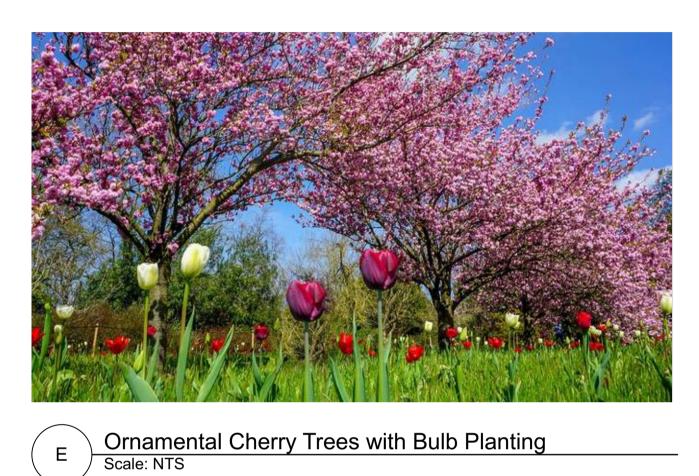

## PROPOSAL LEGEND

Proposed -Ornamental Cherry Tree

Proposed - Fruiting Trees (V, W)

Proposed Pyrus Chanticleer Trees (Q, R)

Proposed Catalpa Bignonioides

Proposed 3 No. Hazel Trees with Areas of Relaxed Grass / Reduced Summer Mowing Regime (A, C, I)