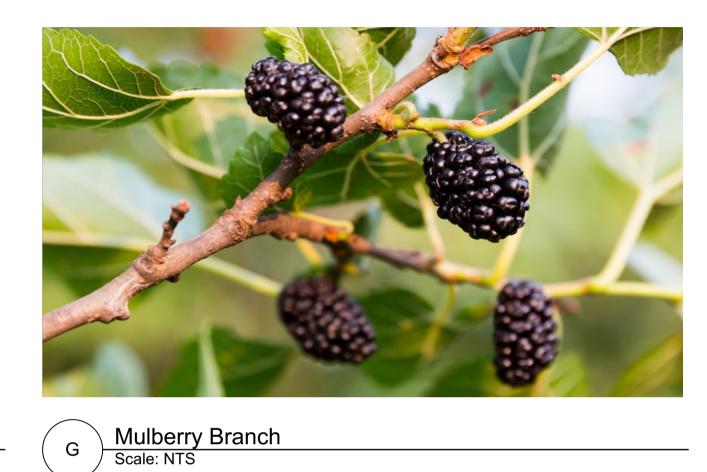

Betula Nigra
Scale: NTS

V Morus Nigra (Black-Mulberry)
Scale: NTS

Apple Orchard Tree

Scale: NTS

London Borough of Hackney
Hoxton Public Realm

project Hoxton Public Realm title PP9\_Biodiversity\_Planting Palette