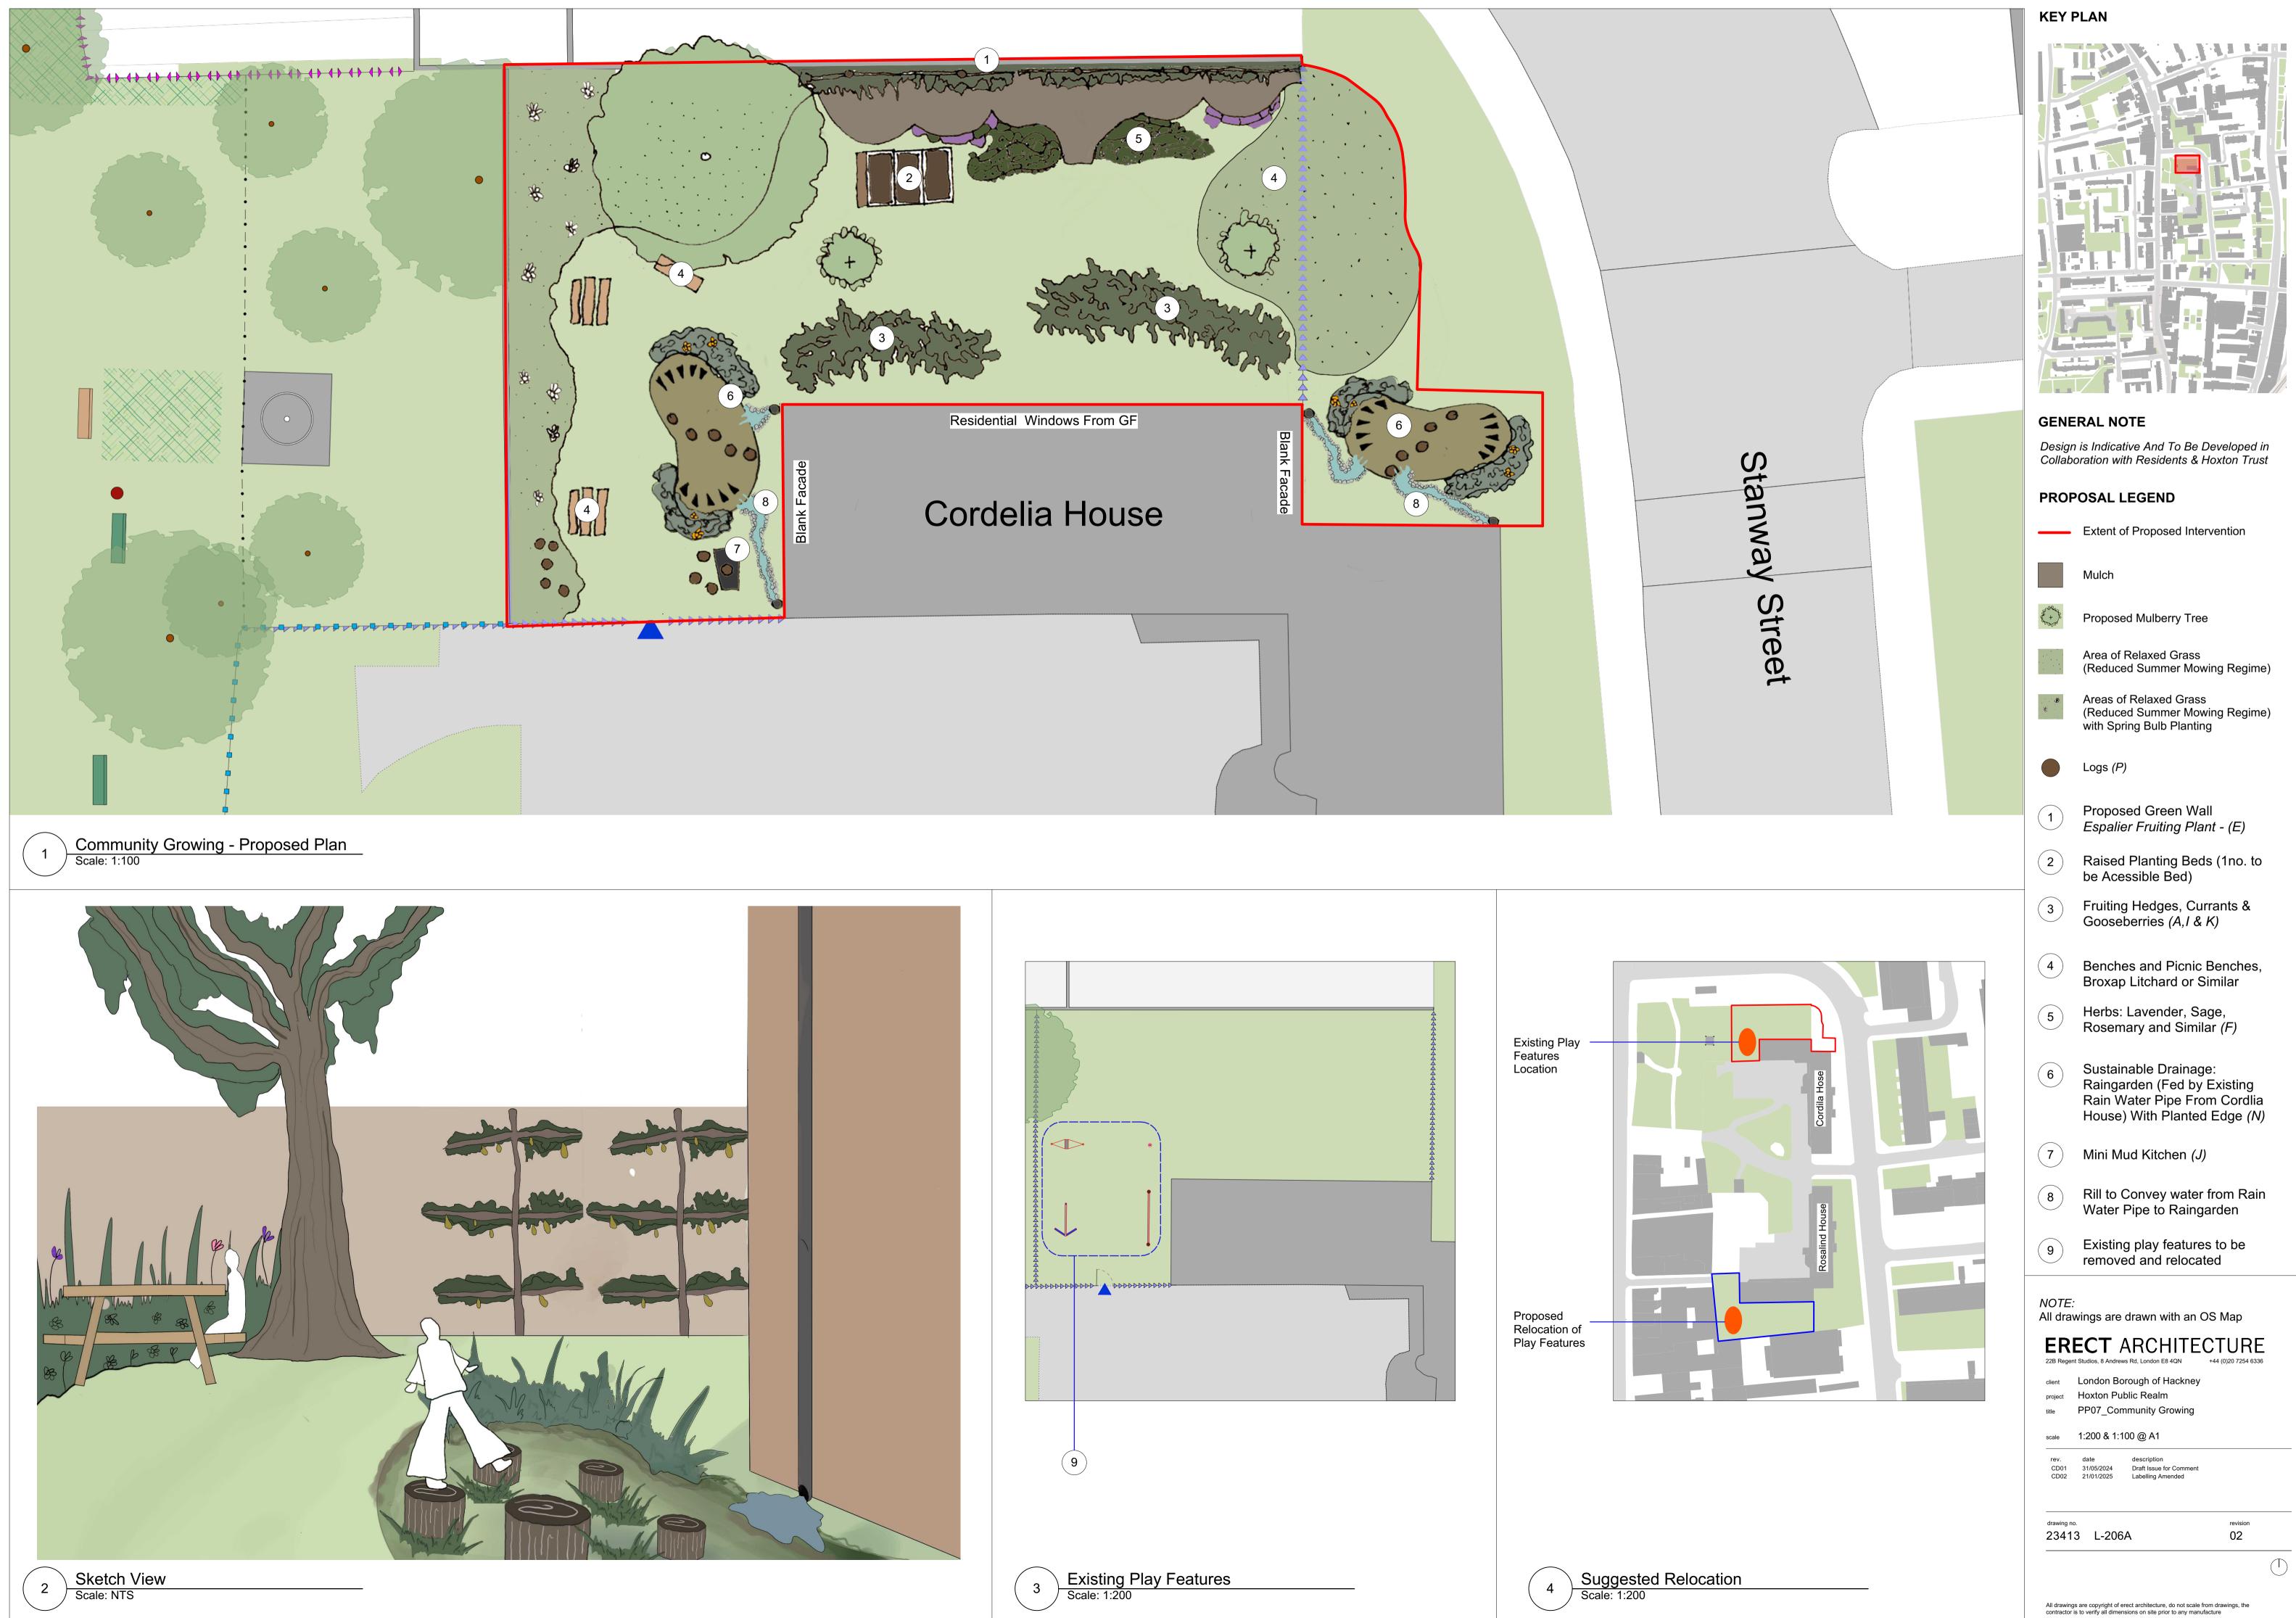

|       | Extent of Proposed Intervention                                                                                             |
|-------|-----------------------------------------------------------------------------------------------------------------------------|
|       | Mulch                                                                                                                       |
| 5 + C | Proposed Mulberry Tree                                                                                                      |
|       | Area of Relaxed Grass<br>(Reduced Summer Mowing Regime)                                                                     |
| \$    | Areas of Relaxed Grass<br>(Reduced Summer Mowing Regime)<br>with Spring Bulb Planting                                       |
|       | Logs <i>(P)</i>                                                                                                             |
| 1     | Proposed Green Wall<br><i>Espalier Fruiting Plant - (E)</i>                                                                 |
| 2     | Raised Planting Beds (1no. to be Acessible Bed)                                                                             |
| 3     | Fruiting Hedges, Currants & Gooseberries <i>(A,I &amp; K)</i>                                                               |
| 4     | Benches and Picnic Benches,<br>Broxap Litchard or Similar                                                                   |
| 5     | Herbs: Lavender, Sage,<br>Rosemary and Similar <i>(F)</i>                                                                   |
| 6     | Sustainable Drainage:<br>Raingarden (Fed by Existing<br>Rain Water Pipe From Cordlia<br>House) With Planted Edge <i>(N)</i> |
| 7     | Mini Mud Kitchen <i>(J)</i>                                                                                                 |
| 8     | Rill to Convey water from Rain<br>Water Pipe to Raingarden                                                                  |
| 9     | Existing play features to be removed and relocated                                                                          |
|       |                                                                                                                             |