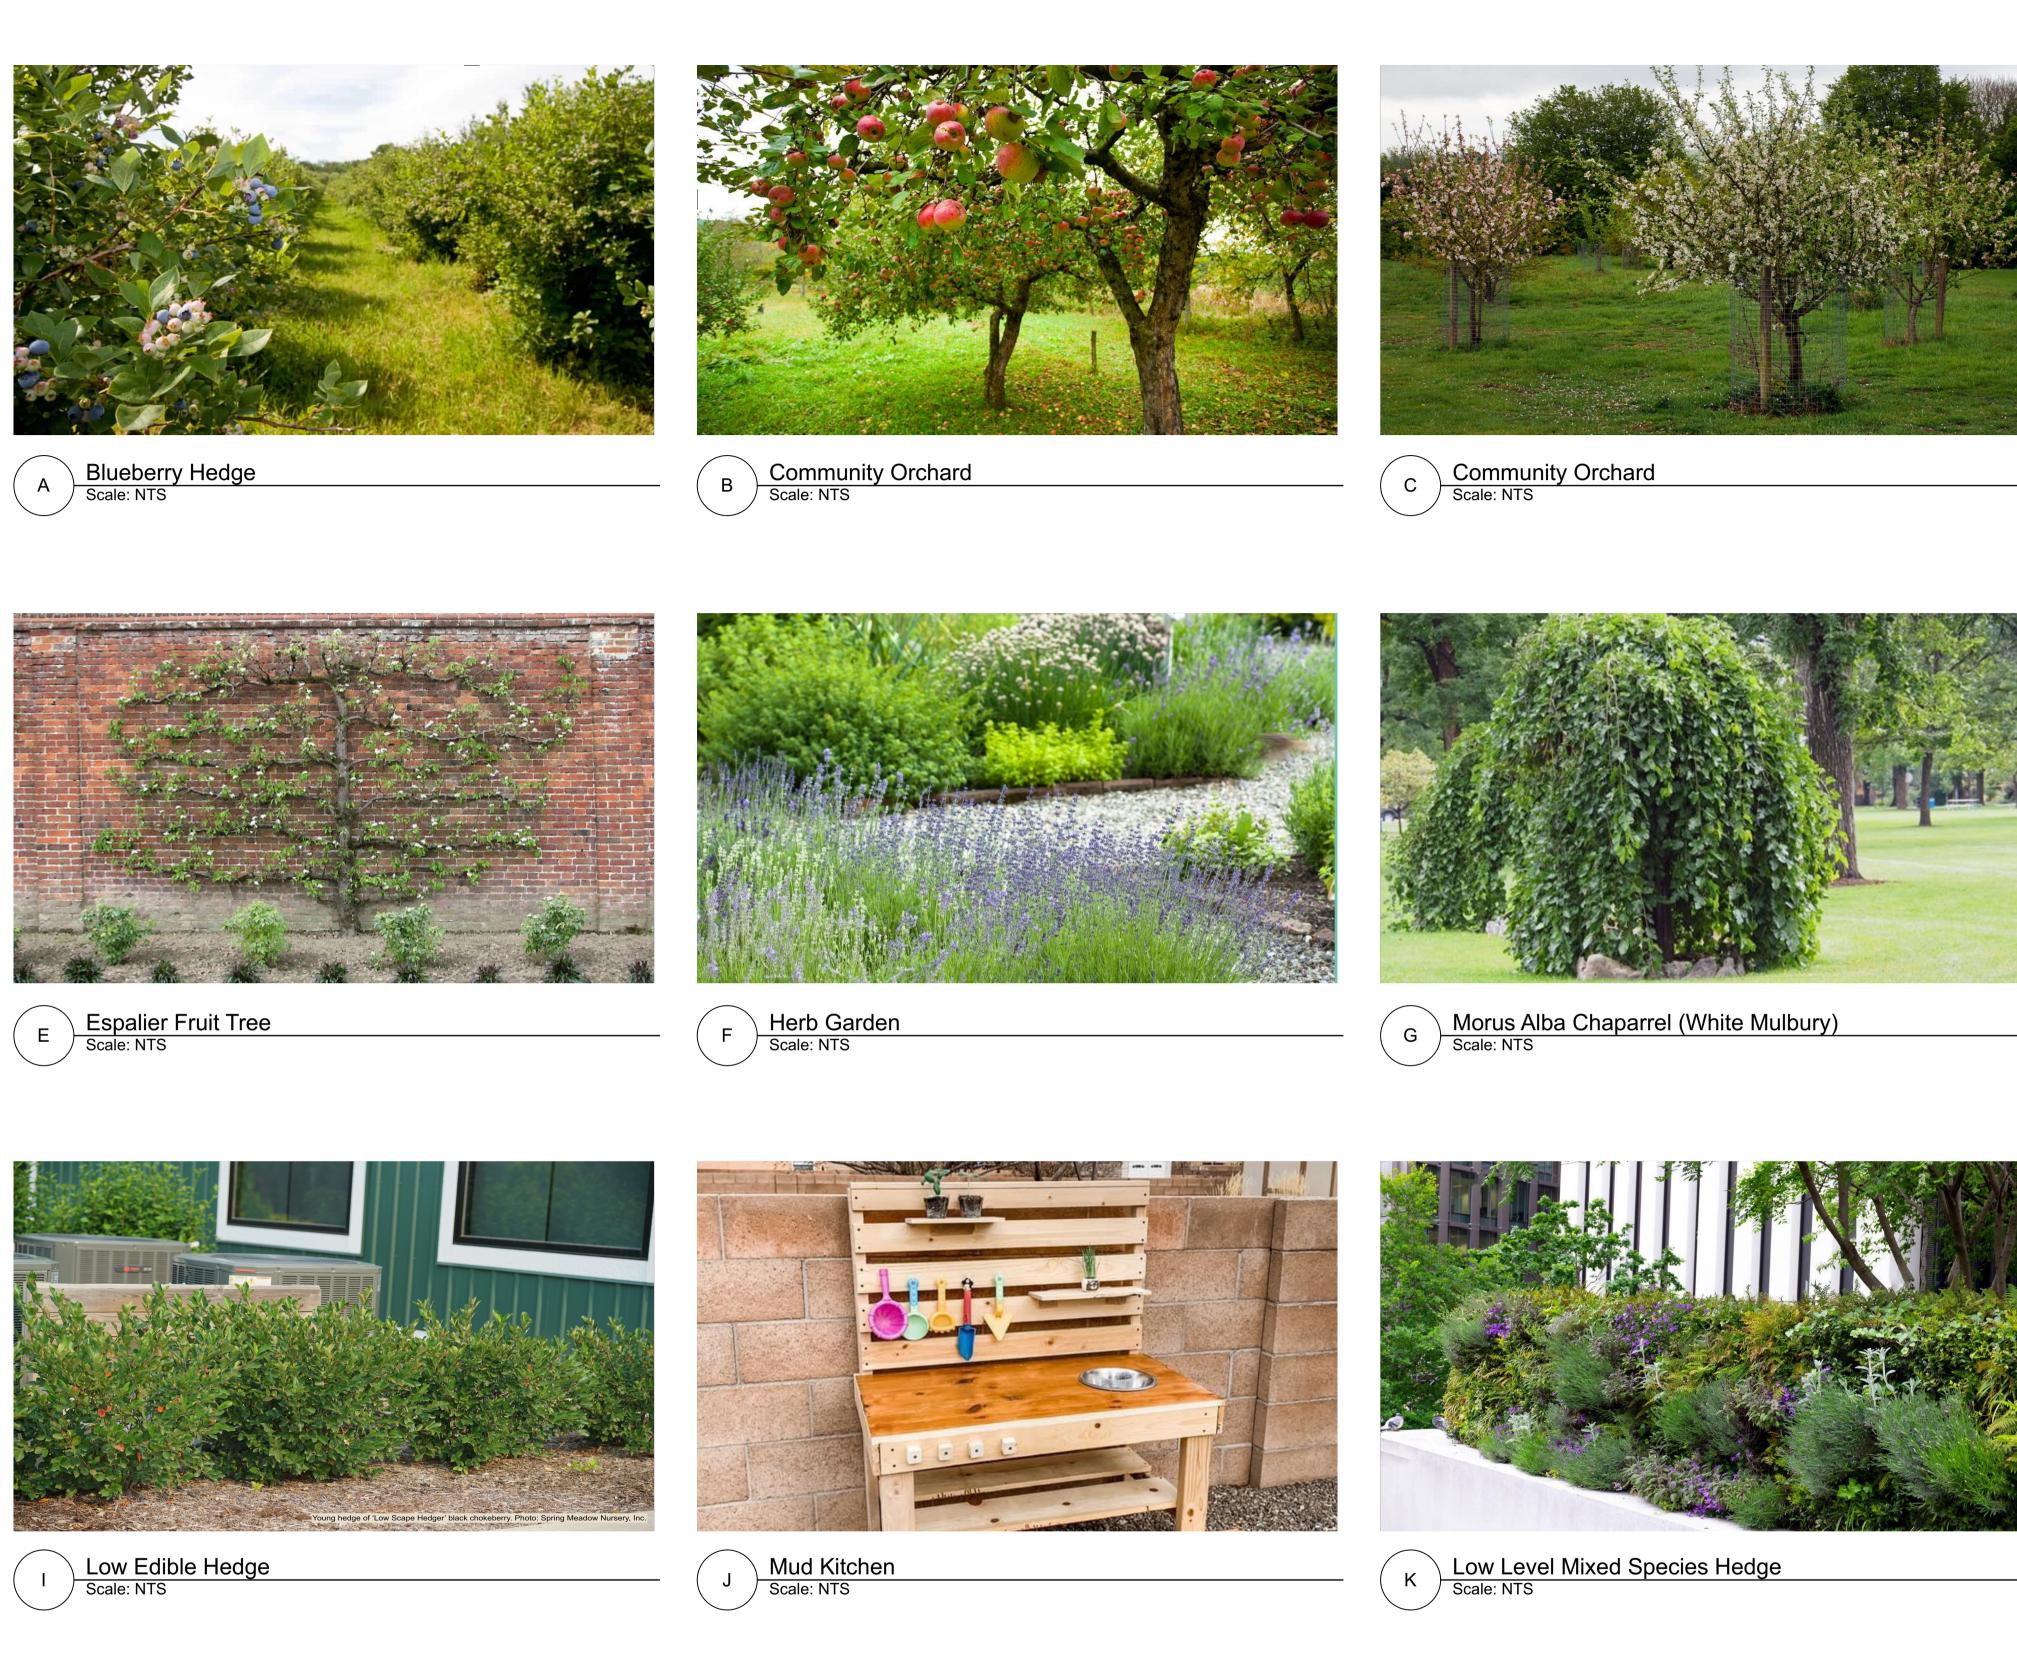

|       | Extent of Proposed Intervention                                                                                             |
|-------|-----------------------------------------------------------------------------------------------------------------------------|
|       | Mulch                                                                                                                       |
| 5 + C | Proposed Mulberry Tree                                                                                                      |
|       | Area of Relaxed Grass<br>(Reduced Summer Mowing Regime)                                                                     |
| \$    | Areas of Relaxed Grass<br>(Reduced Summer Mowing Regime)<br>with Spring Bulb Planting                                       |
|       | Logs <i>(P)</i>                                                                                                             |
| 1     | Proposed Green Wall<br><i>Espalier Fruiting Plant - (E)</i>                                                                 |
| 2     | Raised Planting Beds (1no. to be Acessible Bed)                                                                             |
| 3     | Fruiting Hedges, Currants & Gooseberries <i>(A,I &amp; K)</i>                                                               |
| 4     | Benches and Picnic Benches,<br>Broxap Litchard or Similar                                                                   |
| 5     | Herbs: Lavender, Sage,<br>Rosemary and Similar <i>(F)</i>                                                                   |
| 6     | Sustainable Drainage:<br>Raingarden (Fed by Existing<br>Rain Water Pipe From Cordlia<br>House) With Planted Edge <i>(N)</i> |
| 7     | Mini Mud Kitchen <i>(J)</i>                                                                                                 |
| 8     | Rill to Convey water from Rain<br>Water Pipe to Raingarden                                                                  |
| 9     | Existing play features to be removed and relocated                                                                          |
|       |                                                                                                                             |