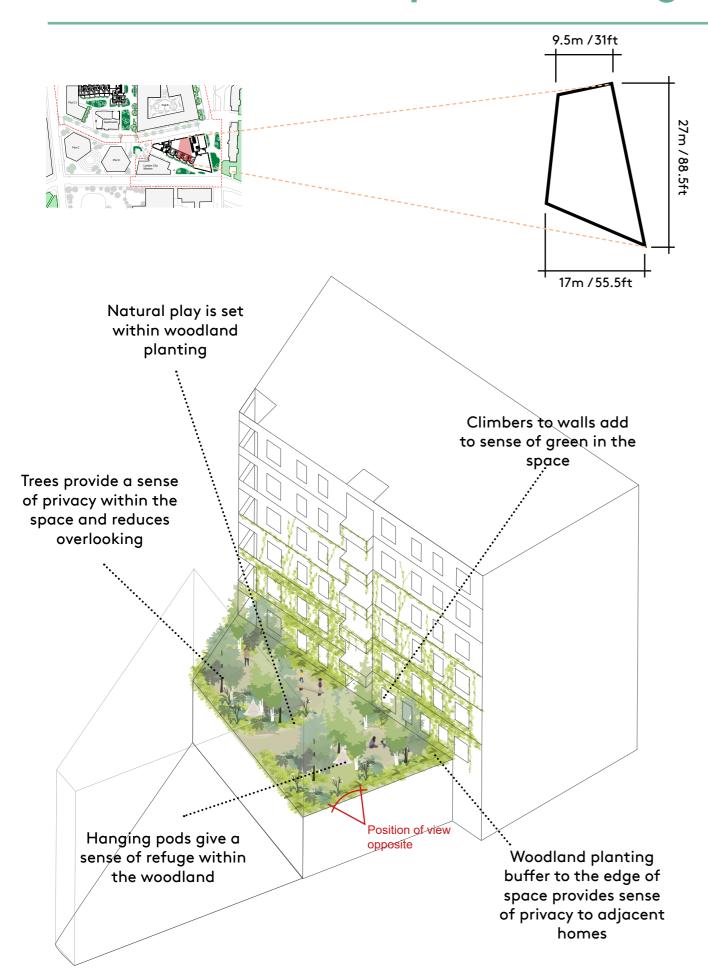

ieve a low carbon solution.

## Changes to the Planning Application: Proposed

Why are we making additional changes?

## Changes to the Planning Application: Proposed

# What changes are we making?

- Flat layouts
- Sizes & types of windows
- Underfloor heating
- Balconies
- Landscape

# Proposed Changes: Layout - open plan





## Proposed Changes: Layout - separate kitchen





#### Proposed Changes: Public & communal outdoor spaces



## Proposed Changes: Pedestrianised street & pocket park





Sketch of idea for the pocket park as part of the pedestrianised area

#### Early sketch idea:











## Proposed Changes: Outside the community centre













## Proposed Changes: Residential shared gardens



#### Early sketch idea:









## Proposed Changes: Shared podium garden



#### Early sketch idea:









## Proposed Changes: Ground floor front gardens



#### Reference Images:







#### Early sketch ideas:





#### Next Steps: Give your feedback



## ONLINE

You can find a link to an online questionnaire below this video on the Colville page.



## POST

If you are a resident on Colville Estate you will have received a booklet and questionnaire in the post. You can use the freepost envelope to post the questionnaire back to us. WE NEED YOUR FEEDBACK BY:

**31 JANUARY 2021**