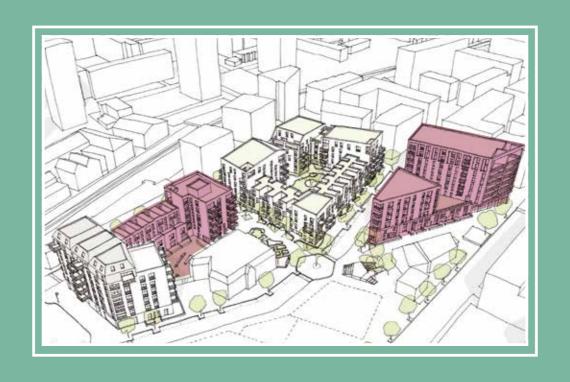

#### Phase 2c - Summary

Computer-generated image from original application illustrating the view East along Colville Street with plot E to the righthand side.

Computer-generated image from original application illustrating the view West along Penn Street with Block E on the righthand side.