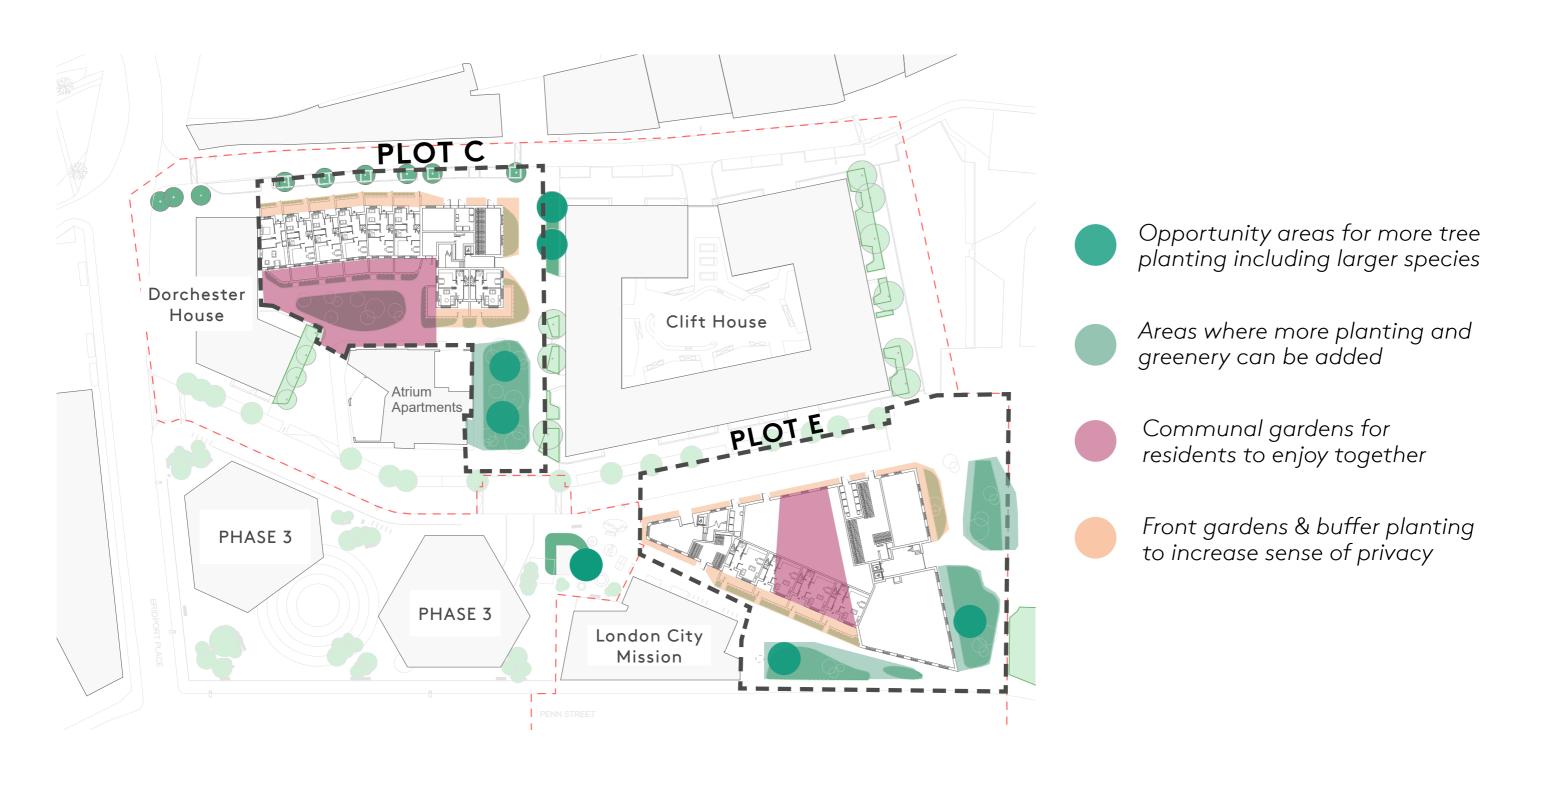

de.



Computer-generated image from original application illustrating the view West along Penn Street with Block E on the righthand side.

## Changes to the Planning Application: Necessary

# Necessary

- Energy Centre
- Sprinklers



Diagram showing potential increase of energy centre compared to original scheme, including requirement for roof plant to achieve a low carbon solution.

## Changes to the Planning Application: Proposed

Why are we making additional changes?

## Changes to the Planning Application: Proposed

# What changes are we making?

- Flat layouts
- Sizes & types of windows
- Underfloor heating
- Balconies
- Landscape

# Proposed Changes: Layout - open plan





## Proposed Changes: Layout - separate kitchen





#### Proposed Changes: Public & communal outdoor spaces



## Proposed Changes: Pedestrianised street & pocket park





Sketch of idea for the pocket park as part of the pedestrianised area

#### Early sketch idea:











## Proposed Changes: Outside the community centre













## Proposed Changes: Residential shared gardens



#### Early sketch idea:









## Proposed Changes: Shared podium garden



#### Early sketch idea:









## Proposed Changes: Ground floor front gardens



#### Reference Images:







#### Early sketch ideas:





#### Next Steps: Give your feedback



## ONLINE

You can find a link to an online questionnaire below this video on the Colville page.



## POST

If you are a resident on Colville Estate you will have received a booklet and questionnaire in the post. You can use the freepost envelope to post