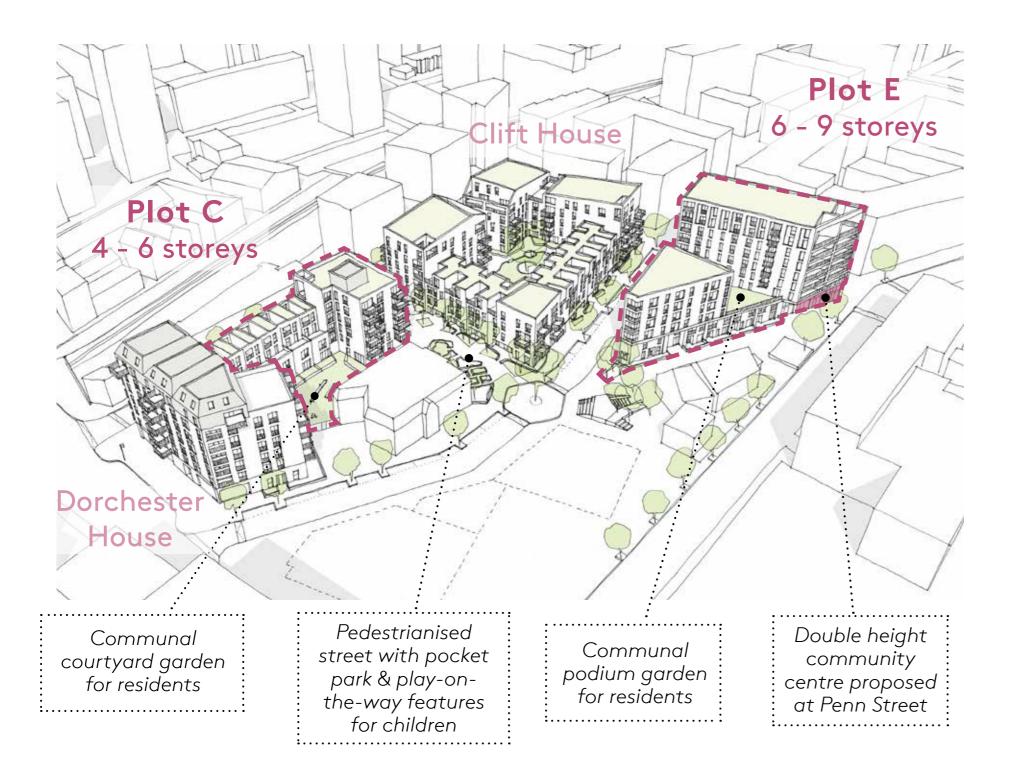

#### Phase 2c - Summary

Computer-generated image from original application illustrating the view East along Colville Street with plot E to the righthand side.

Computer-generated image from original application illustrating the view West along Penn Street with Block E on the righthand side.

#### Proposed Changes: Public & communal outdoor spaces