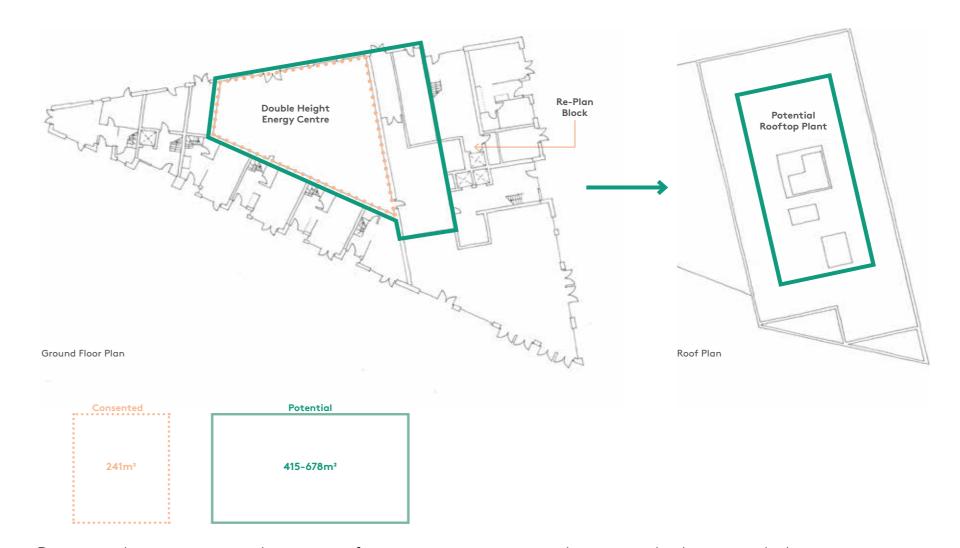

# Necessary

- Energy Centre
- Sprinklers

Diagram showing potential increase of energy centre compared to original scheme, including requirement for roof plant to achieve a low carbon solution.