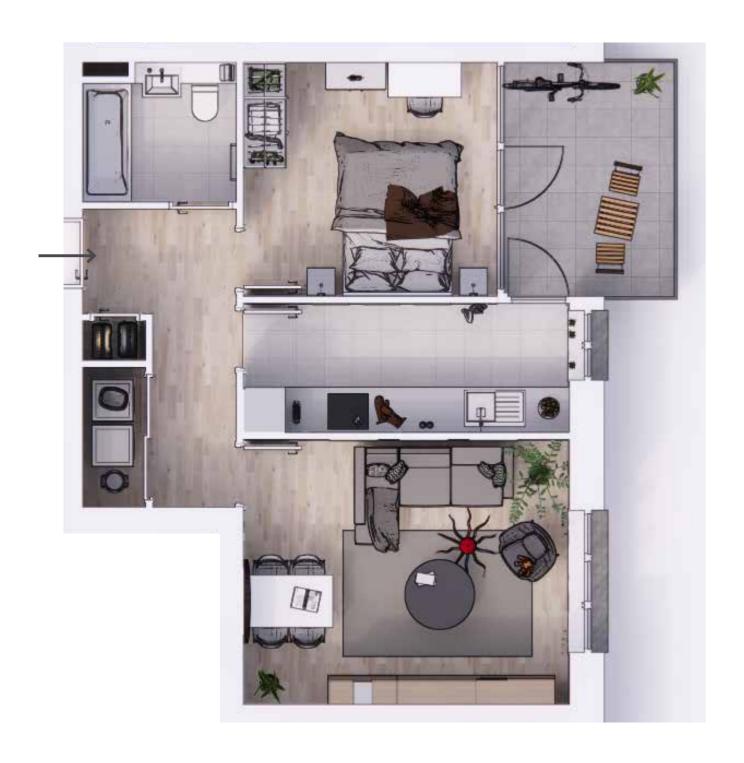

ew East along Colville Street with plot E to the righthand side.



Computer-generated image from original application illustrating the view West along Penn Street with Block E on the righthand side.

## Changes to the Planning Application: Necessary

# Necessary

- Energy Centre
- Sprinklers



Diagram showing potential increase of energy centre compared to original scheme, including requirement for roof plant to achieve a low carbon solution.

## Changes to the Planning Application: Proposed

Why are we making additional changes?

## Changes to the Planning Application: Proposed

# What changes are we making?

- Flat layouts
- Sizes & types of windows
- Underfloor heating
- Balconies
- Landscape

# Proposed Changes: Layout - open plan





## Proposed Changes: Layout - separate kitchen





#### Proposed Changes: Public & communal outdoor spaces



## Proposed Changes: Pedestrianised street & pocket park





Sketch of idea for the pocket park as part of the pedestrianised area

#### Early sketch idea:











## Proposed Changes: Outside the community centre













## Proposed Changes: Residential shared gardens



#### Early sketch idea:









## Proposed Changes: Shared podium garden



#### Early sketch idea:









## Proposed Changes: Ground floor front gardens



#### Reference Images:







#### Early sketch ideas:





#### Next Steps: Give your feedback



## ONLINE

You can find a link to an online questionnaire below this video on the Colville page.



## POST

If you are a resident on Colville Estate you will have received a booklet and questio