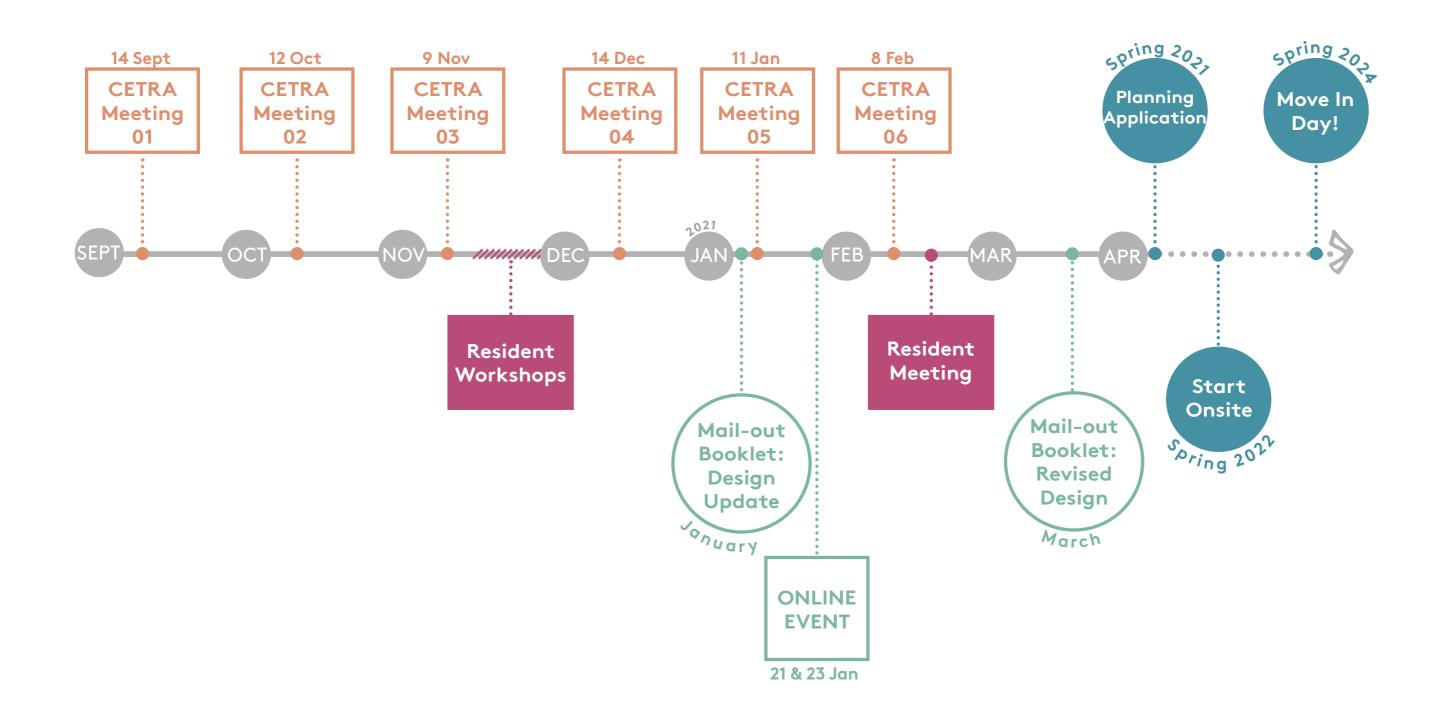

# COLVILLE ESTATE REGENERATION UPDATE



PHASE 2C

#### Introduction

What is this about?

Colville Estate Regeneration - a short summary

#### Indicative Programme



#### Phase 2c - Summary





Computer-generated image from original application illustrating the view East along Colville Street with plot E to the righthand side.



Computer-generated image from original application illustrating the view West along Penn Street with Block E on the righthand side.

## Changes to the Planning Application: Necessary

# Necessary

- Energy Centre
- Sprinklers



Diagram showing potential increase of energy centre compared to original scheme, including requirement for roof plant to achieve a low carbon solution.

## Changes to the Planning Application: Proposed

Why are we making additional changes?

## Changes to the Planning Application: Proposed

# What changes are we making?

- Flat layouts
- Sizes & types of windows
- Underfloor heating
- Balconies
- La