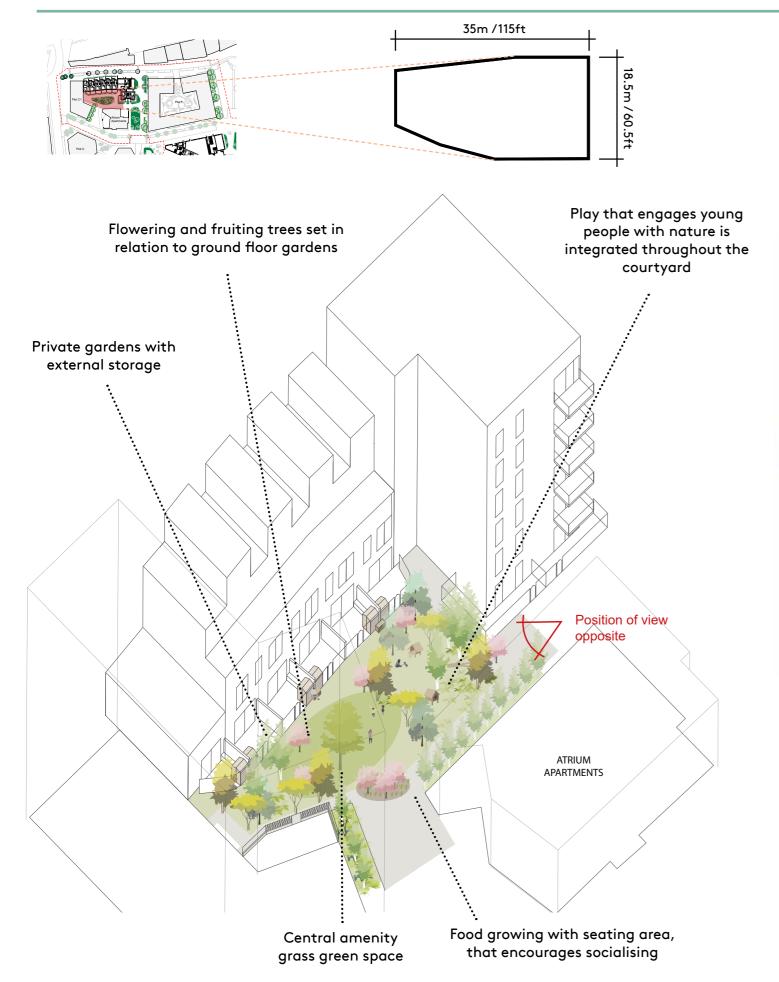

entre compared to original scheme, including requirement for roof plant to achieve a low carbon solution.

## Changes to the Planning Application: Proposed

Why are we making additional changes?

## Changes to the Planning Application: Proposed

# What changes are we making?

- Flat layouts
- Sizes & types of windows
- Underfloor heating
- Balconies
- Landscape

# Proposed Changes: Layout - open plan





## Proposed Changes: Layout - separate kitchen





#### Proposed Changes: Public & communal outdoor spaces



## Proposed Changes: Pedestrianised street & pocket park





Sketch of idea for the pocket park as part of the pedestrianised area

#### Early sketch idea:











## Proposed Changes: Outside the community centre













## Proposed Changes: Residential shared gardens



#### Early sketch idea:









## Proposed Changes: Shared podium garden



#### Early sketch idea:









## Proposed Changes: Ground floor front gardens



#### Reference Images:







#### Early sketch ideas:





#### Next Steps: Give your feedback



## ONLINE

You can find a link to an online questionnaire below this video on the Colville page.



## POST

If you are a resident on Colville Estate you will have received a booklet and questionnaire in the post. You can use the freepost envelope to post the questionnaire back to us. WE NEED YOUR FEEDBACK BY:

**31 JANUARY 2021**