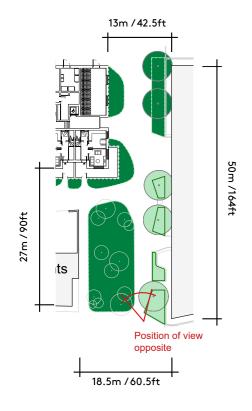

strating the view West along Penn Street with Block E on the righthand side.

## Changes to the Planning Application: Necessary

# Necessary

- Energy Centre
- Sprinklers



Diagram showing potential increase of energy centre compared to original scheme, including requirement for roof plant to achieve a low carbon solution.

## Changes to the Planning Application: Proposed

Why are we making additional changes?

## Changes to the Planning Application: Proposed

# What changes are we making?

- Flat layouts
- Sizes & types of windows
- Underfloor heating
- Balconies
- Landscape

# Proposed Changes: Layout - open plan





## Proposed Changes: Layout - separate kitchen





#### Proposed Changes: Public & communal outdoor spaces



## Proposed Changes: Pedestrianised street & pocket park





Sketch of idea for the pocket park as part of the pedestrianised area

#### Early sketch idea:











## Proposed Changes: Outside the community centre













## Proposed Changes: Residential shared gardens



#### Early sketch idea:









## Proposed Changes: Shared podium garden



#### Early sketch idea:









## Proposed Changes: Ground floor front gardens



#### Reference Images:







#### Early sketch ideas:





#### Next Steps: Give your feedback



## ONLINE

You can find a link to an online questionnaire below this video on the Colville page.



## POST

If you are a resident on Colville Estate you will have received a booklet and questionnaire in the post. You can use the freepost envelope to post the questionnaire back to us. WE NEED YOUR FEEDBACK BY:

**31