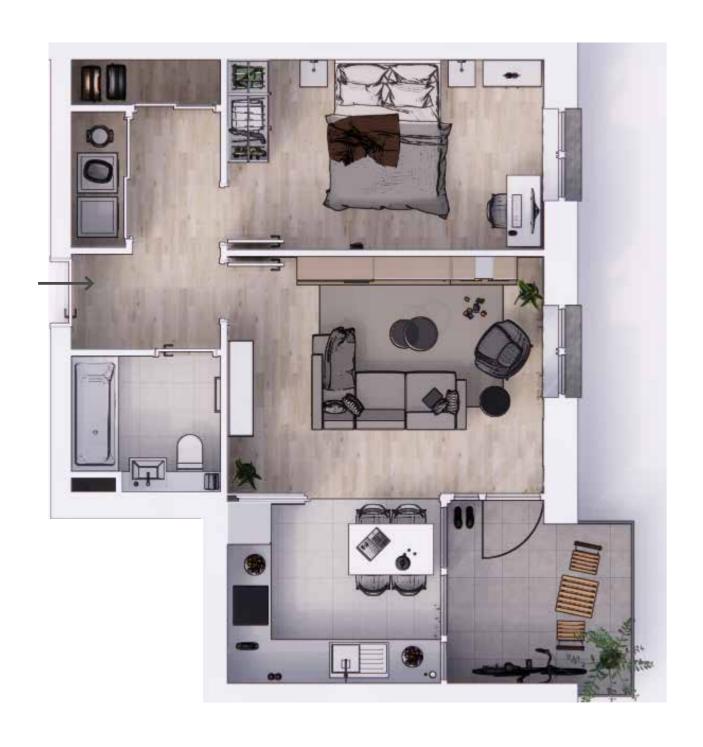

image from original application illustrating the view East along Colville Street with plot E to the righthand side.



Computer-generated image from original application illustrating the view West along Penn Street with Block E on the righthand side.

## Changes to the Planning Application: Necessary

# Necessary

- Energy Centre
- Sprinklers



Diagram showing potential increase of energy centre compared to original scheme, including requirement for roof plant to achieve a low carbon solution.

## Changes to the Planning Application: Proposed

Why are we making additional changes?

## Changes to the Planning Application: Proposed

# What changes are we making?

- Flat layouts
- Sizes & types of windows
- Underfloor heating
- Balconies
- Landscape

# Proposed Changes: Layout - open plan





## Proposed Changes: Layout - separate kitchen





#### Proposed Changes: Public & communal outdoor spaces



## Proposed Changes: Pedestrianised street & pocket park





Sketch of idea for the pocket park as part of the pedestrianised area

#### Early sketch idea:











## Proposed Changes: Outside the community centre













## Proposed Changes: Residential shared gardens



#### Early sketch idea:









## Proposed Changes: Shared podium garden



#### Early sketch idea:









## Proposed Changes: Ground floor front gardens



#### Reference Images:







#### Early sketch ideas:





#### Next Steps: Give your feedback



## ONLINE

You can find a link to an online questionnaire below this video on the Colville page.



## POST

If you are a resident on Colville