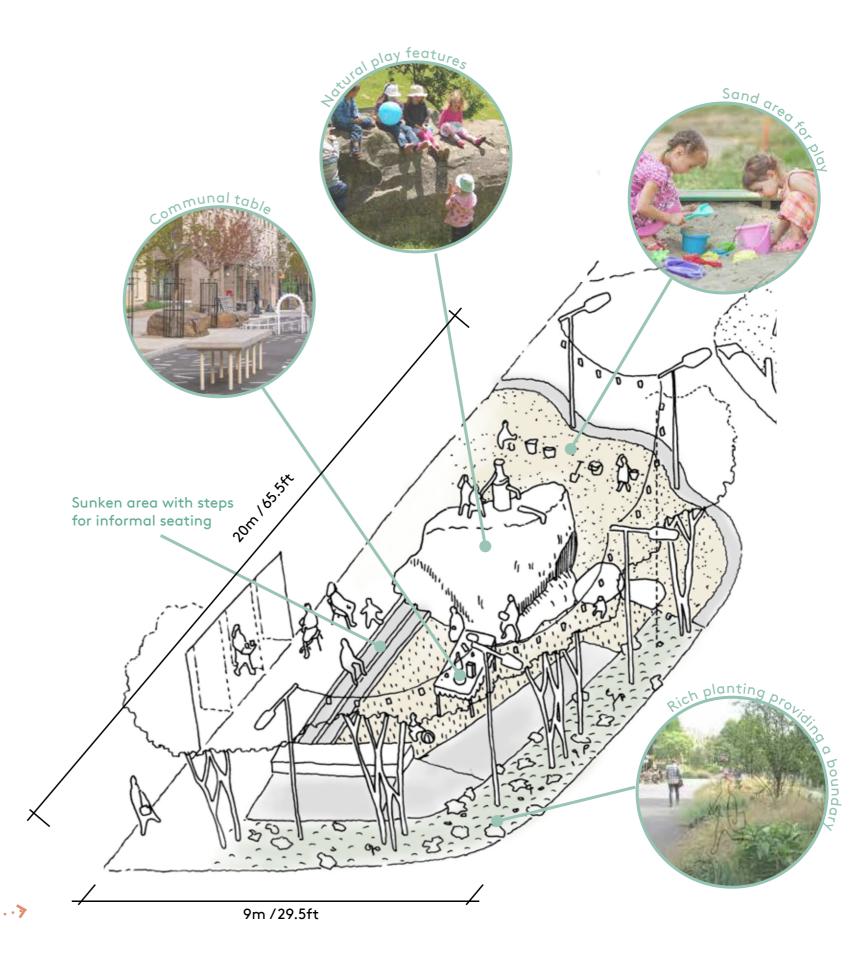

## Proposed Changes: Pedestrianised street & pocket park

Sketch of idea for the pocket park as part of the pedestrianised area

#### Early sketch idea: