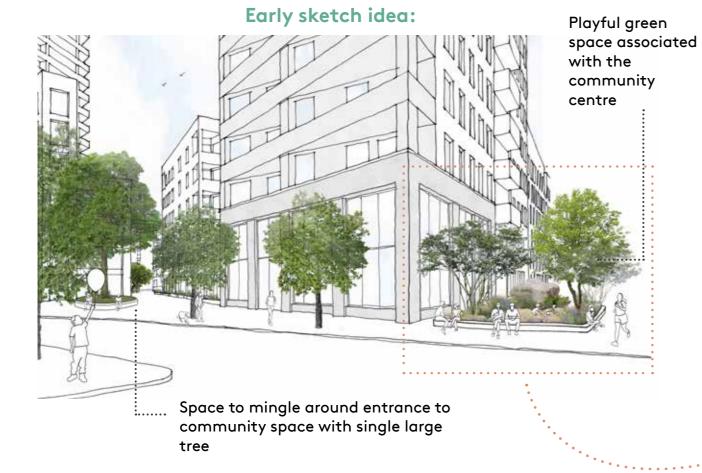

## Proposed Changes: Pedestrianised street & pocket park

Sketch of idea for the pocket park as part of the pedestrianised area

#### Early sketch idea:

## Proposed Changes: Outside the community centre