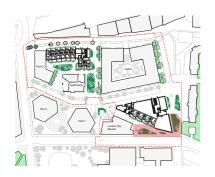

#### Proposed Changes: Public & communal outdoor spaces

## Proposed Changes: Pedestrianised street & pocket park

Sketch of idea for the pocket park as part of the pedestrianised area