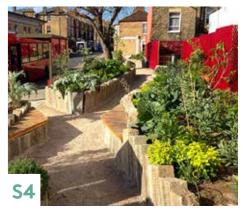

## Proposed Changes: Pedestrianised street & pocket park

Sketch of idea for the pocket park as part of the pedestrianised area

#### Early sketch idea: