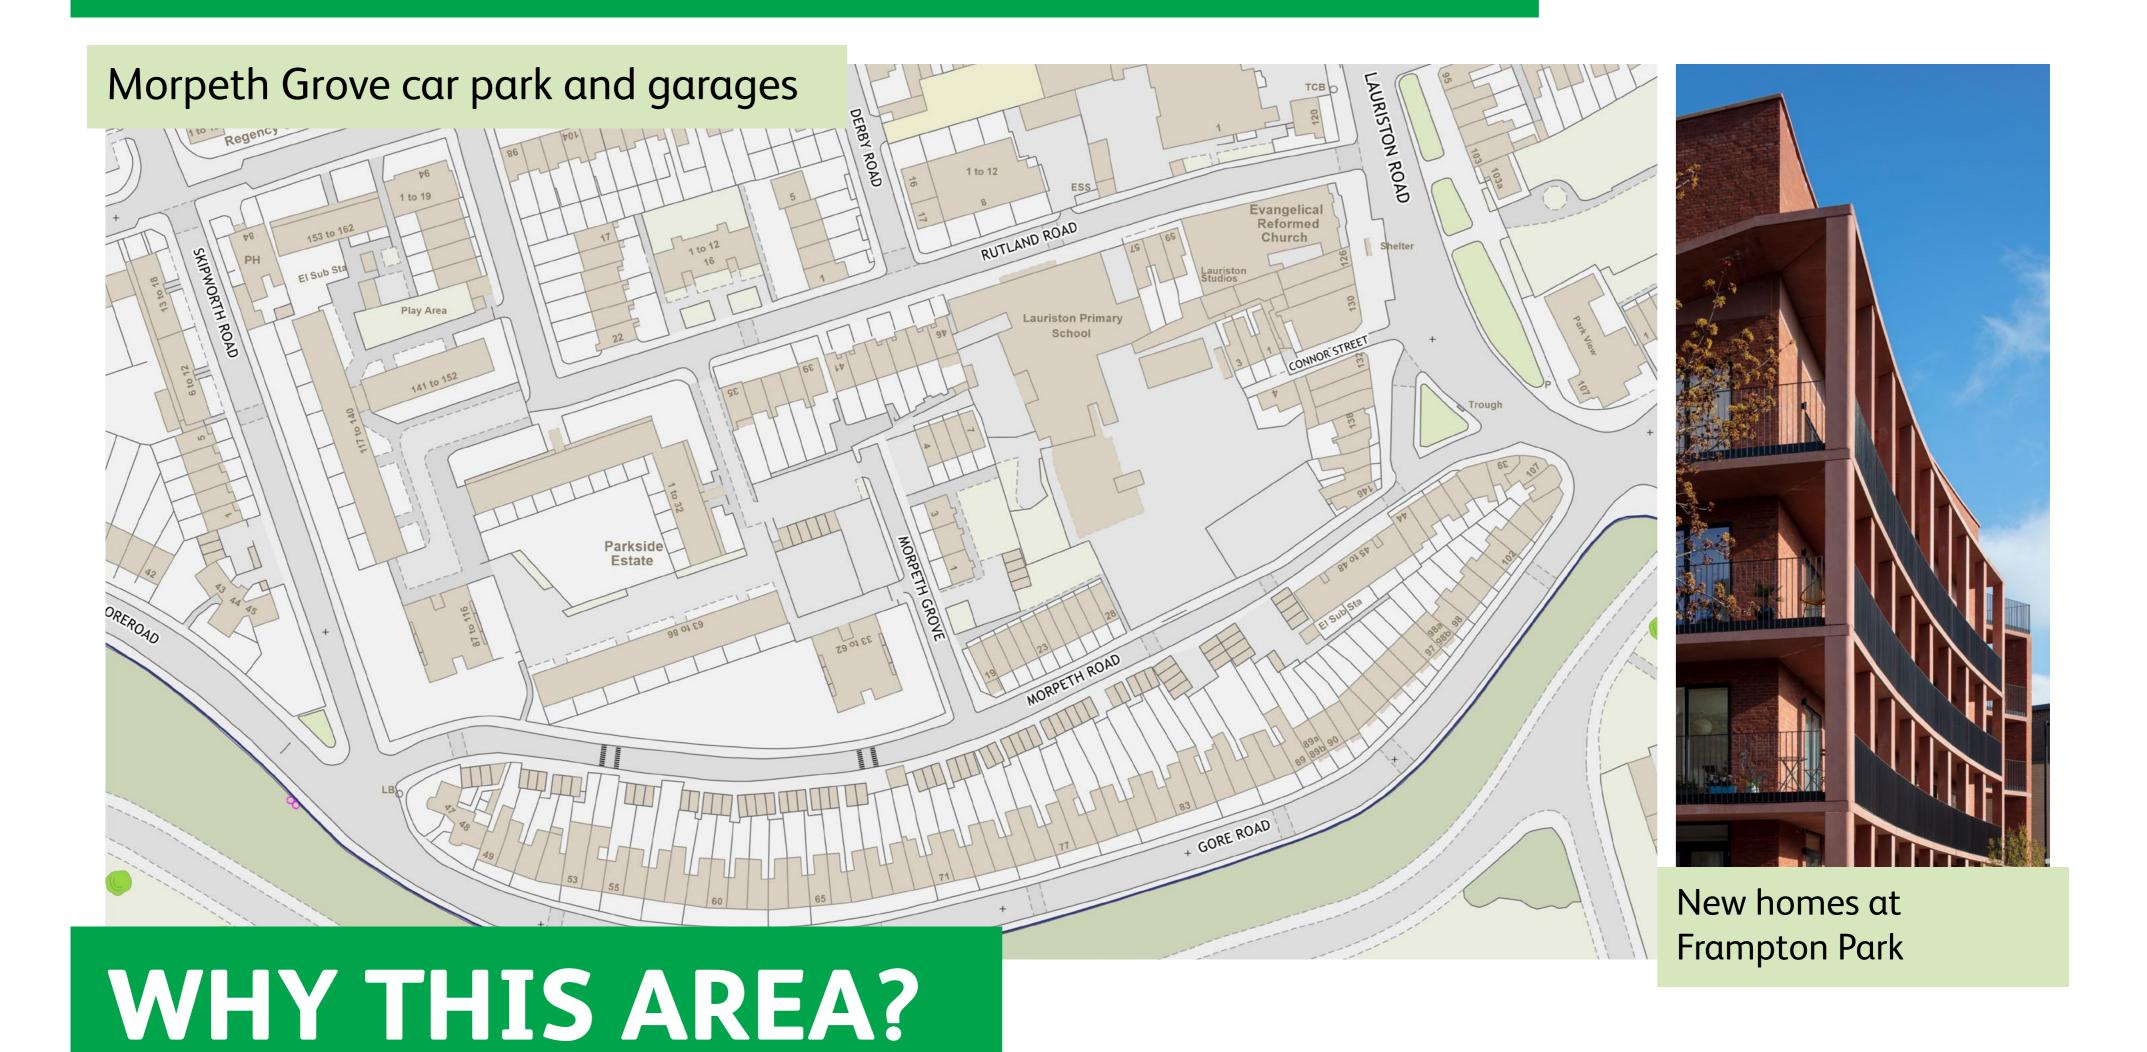

## OPPORTUNITIES FOR NEW HOMES

The garages, car parking and sports court at Morpeth Grove is one of a number of locations in Hackney that have been identified as an option to accommodate new homes. This is because we think the garages and car park land has the potential to be better used to provide much needed new homes with improvements to the open spaces on Parkside estate, with the sports court reprovided.