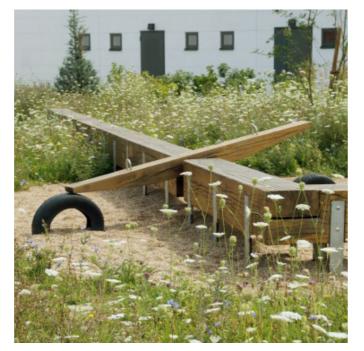

## **B. PLAY: TELL US ABOUT YOUR FAVOURITES!**

**SLIDES** 

**SEE-SAWS** 

**SWINGS** 

**BOULDERS** 

**TUNNEL** 

**SAND PIT** 

**STEPPING STONES** 