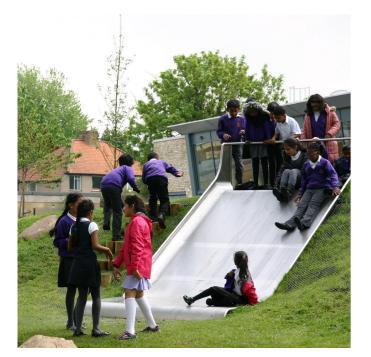

## **B. PLAY: TELL US ABOUT YOUR FAVOURITES!**

**SLIDES** 

**SEE-SAWS** 

**SWINGS** 

**BOULDERS** 

**TUNNEL** 

**SAND PIT** 

**STEPPING STONES** 