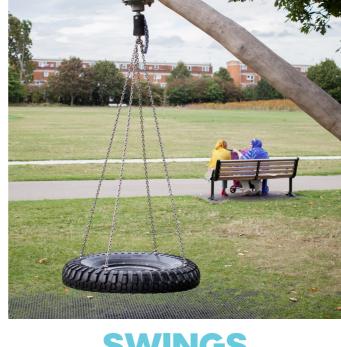

## **B. PLAY: TELL US ABOUT YOUR FAVOURITES!**

**SLIDES** 

**SEE-SAWS** 

**SWINGS** 

**BOULDERS** 

**TUNNEL** 

**SAND PIT** 

**STEPPING STONES** 