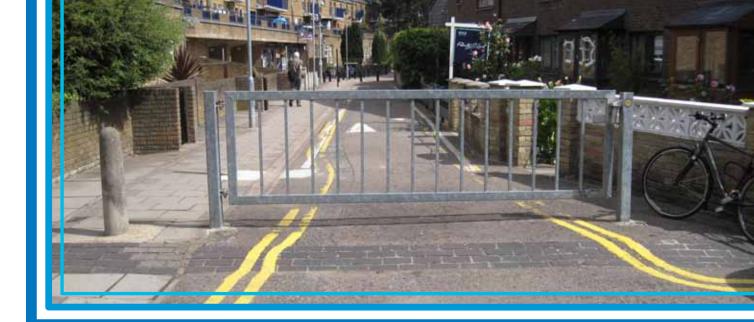

## Marlborough Avenue - Cycle Permeability

## Feedback Form

Please complete this feedback form and return it in the supplied freepost envelope by **Monday 2 March 2015**.

Please use this space to make any comments you may have on the proposed scheme.

| Comments:                                                   |           |
|-------------------------------------------------------------|-----------|
|                                                             |           |
|                                                             |           |
|                                                             |           |
|                                                             |           |
| (If necessary please continue on a separate piece of paper) |           |
| Name: